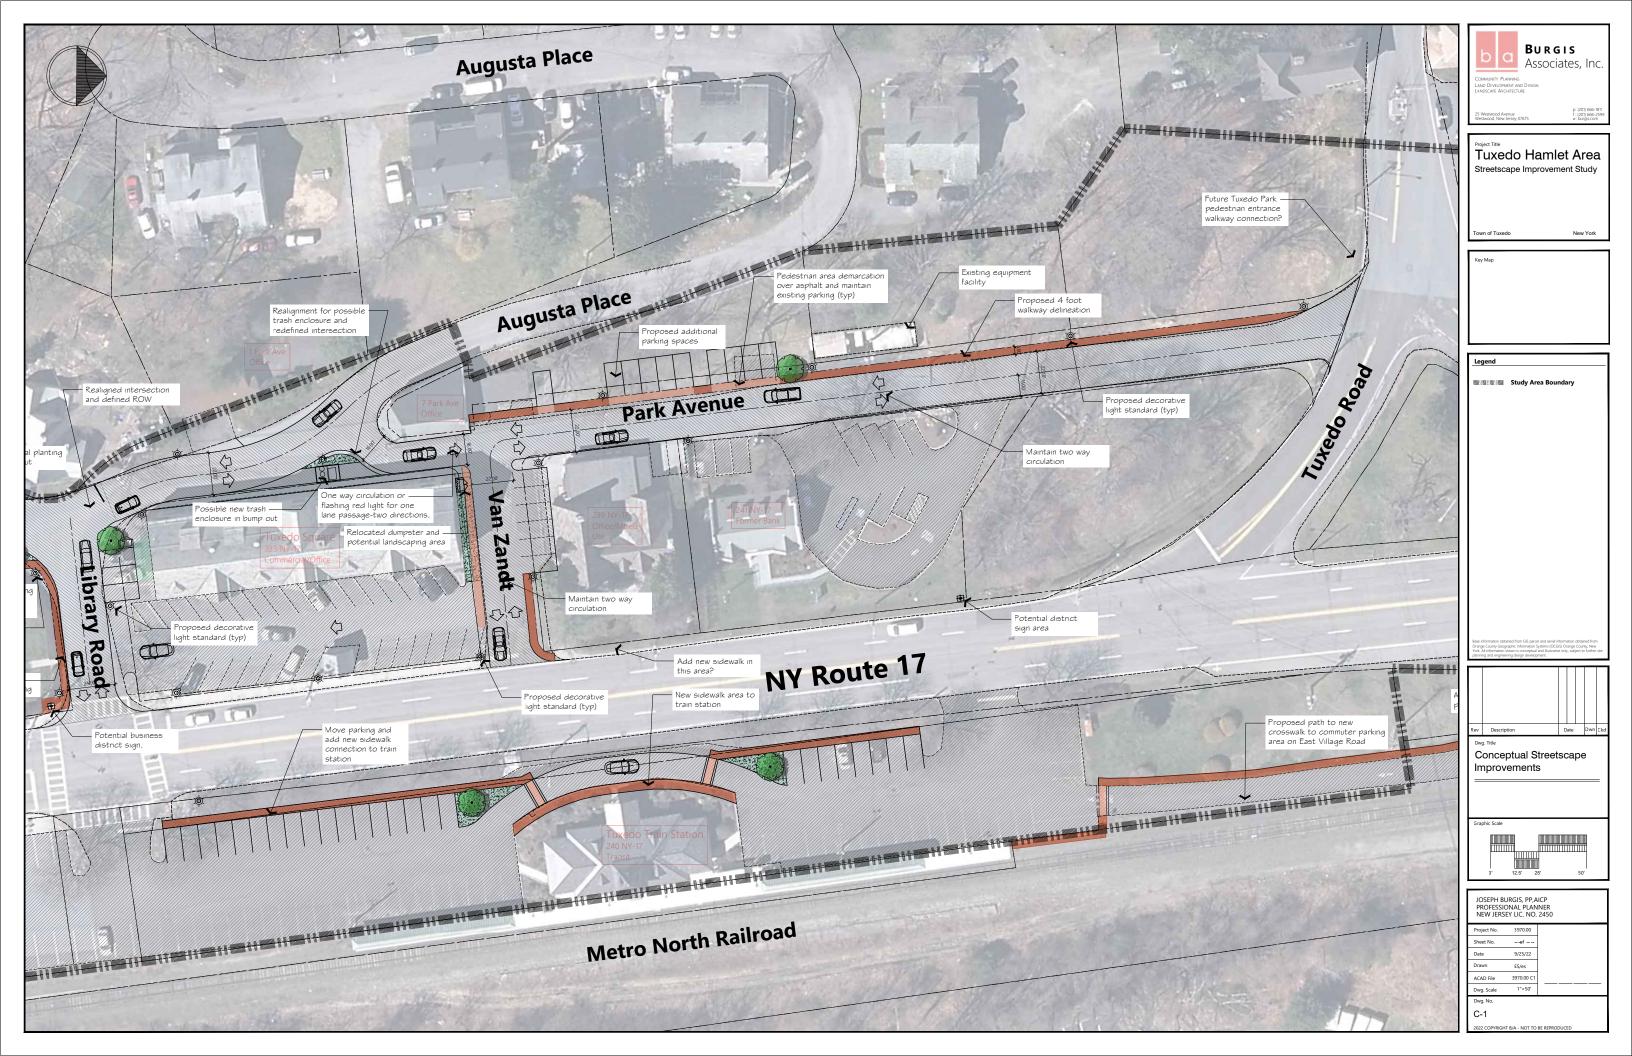

BURGIS
ASSOCIATES, Inc.

COMMENTY PLANNING
LAND DEVELOPMENT AND DESIGN
LANDSCAPE ARCHITECTURE

25 Vierous America
Vierous Col. Serv. Bristle (1875)

1 (201) 666-239

Tuxedo Hamlet Area
Streetscape Improvement Study

Town of Tuxedo

Key Map

SITE DATA

Study Area Boundary

Base information obtained from CS parel and serial information obtained Change Curely Geographic Information Systems (CCGS) Change Curely, NVA. All reformation shows in conceptual and filtratelier only, subject to fur

Rev Description Date Dwn Ck
Dwo. Title

Conceptual Streetscape Improvements

Enlargements

Graphic Scale

| JOSEPH BURGIS, PP,AICP<br>PROFESSIONAL PLANNER<br>NEW JERSEY LIC. NO. 2450 |            |  |
|----------------------------------------------------------------------------|------------|--|
| Project No.                                                                | 3970.00    |  |
| Sheet No.                                                                  | ef         |  |
| Date                                                                       | 11/0/22    |  |
| Drawn                                                                      | ES/es      |  |
| ACAD File                                                                  | 3970.00 EX |  |
| Dwg. Scale                                                                 | 1"=30'     |  |
|                                                                            |            |  |