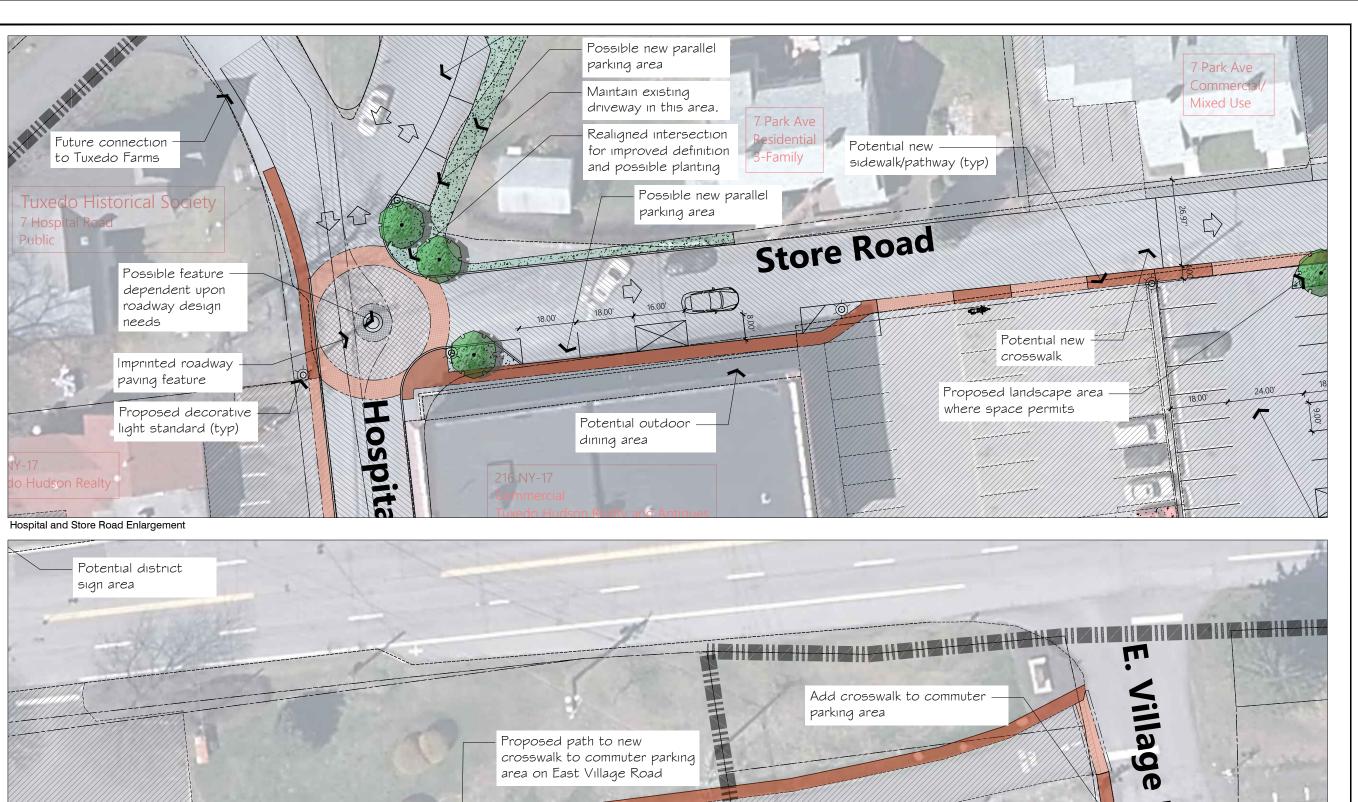

BURGIS
ASSOCIATES, Inc.

COMMENTY PLANNING
LAND DEVELOPMENT AND DESIGN
LANDSCAPE ARCHITECTURE

25 Vierous America
Vierous Col. Serv. Bristle (1875)

1 (201) 666-239

Tuxedo Hamlet Area
Streetscape Improvement Study

Town of Tuxedo

Key Map

SITE DATA

Study Area Boundary

Base information obtained from CS parel and serial information obtained Change Curely Geographic Information Systems (CCGS) Change Curely, NVA. All reformation shows in conceptual and filtratelier only, subject to fur

Rev Description Date Dwn Ck
Dwo. Title

Conceptual Streetscape Improvements

Enlargements

Graphic Scale

| JOSEPH BURGIS, PP,AICP<br>PROFESSIONAL PLANNER<br>NEW JERSEY LIC. NO. 2450 |            |  |
|----------------------------------------------------------------------------|------------|--|
| Project No.                                                                | 3970.00    |  |
| Sheet No.                                                                  | ef         |  |
| Date                                                                       | 11/0/22    |  |
| Drawn                                                                      | ES/es      |  |
| ACAD File                                                                  | 3970.00 EX |  |
| Dwg. Scale                                                                 | 1"=30'     |  |
|                                                                            |            |  |

Dwg. Scale 1"=30'
Dwg. No.
C-5

Park Avenue & Augusta Place Intersection Enlargement