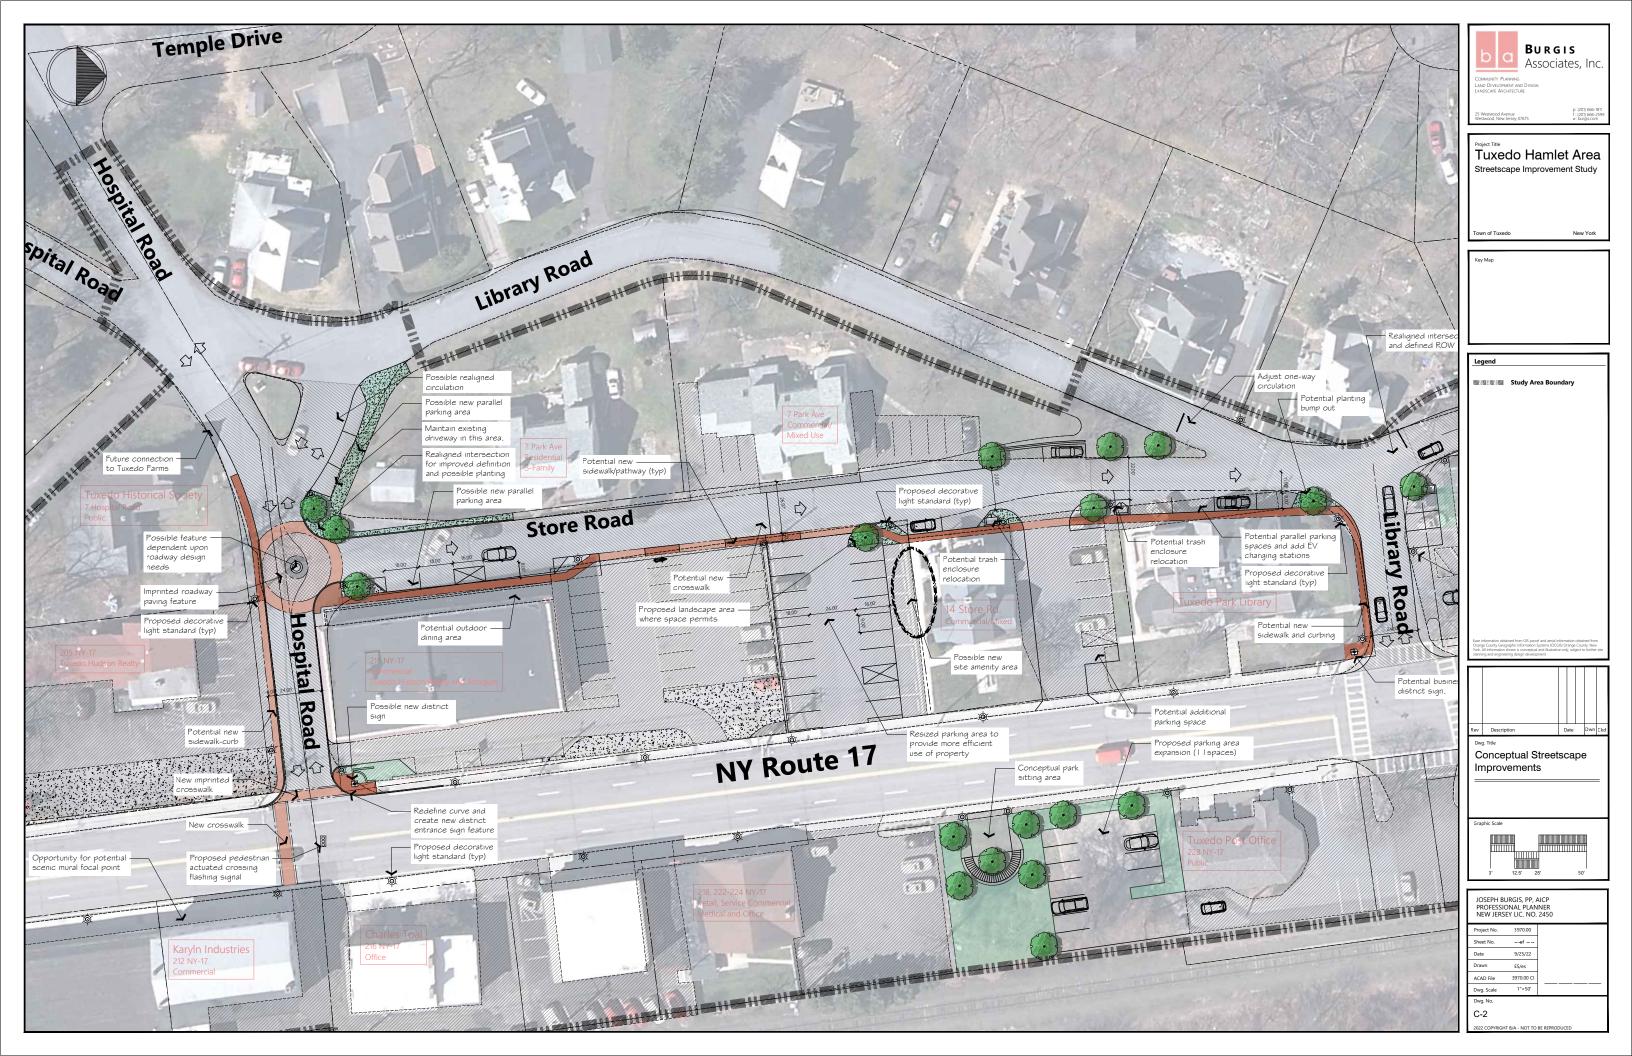

BURGIS
ASSOCIATES, Inc.

COMMENTY PLANNING
LAND DEVELOPMENT AND DESIGN
LANDSCAPE ARCHITECTURE

25 Vierous America
Vierous Col. Serv. Bristle (1875)

1 (201) 666-239

Tuxedo Hamlet Area
Streetscape Improvement Study

Town of Tuxedo

Key Map

SITE DATA

Study Area Boundary

Base information obtained from CS parel and serial information obtained Change Curely Geographic Information Systems (CCGS) Change Curely, NVA. All reformation shows in conceptual and filtratelier only, subject to fur

Rev Description Date Dwn Ck
Dwo. Title

Conceptual Streetscape Improvements

Enlargements

Graphic Scale

| JOSEPH BURGIS, PP,AICP<br>PROFESSIONAL PLANNER<br>NEW JERSEY LIC. NO. 2450 |            |  |
|----------------------------------------------------------------------------|------------|--|
| Project No.                                                                | 3970.00    |  |
| Sheet No.                                                                  | ef         |  |
| Date                                                                       | 11/0/22    |  |
| Drawn                                                                      | ES/es      |  |
| ACAD File                                                                  | 3970.00 EX |  |
| Dwg. Scale                                                                 | 1"=30'     |  |
|                                                                            |            |  |