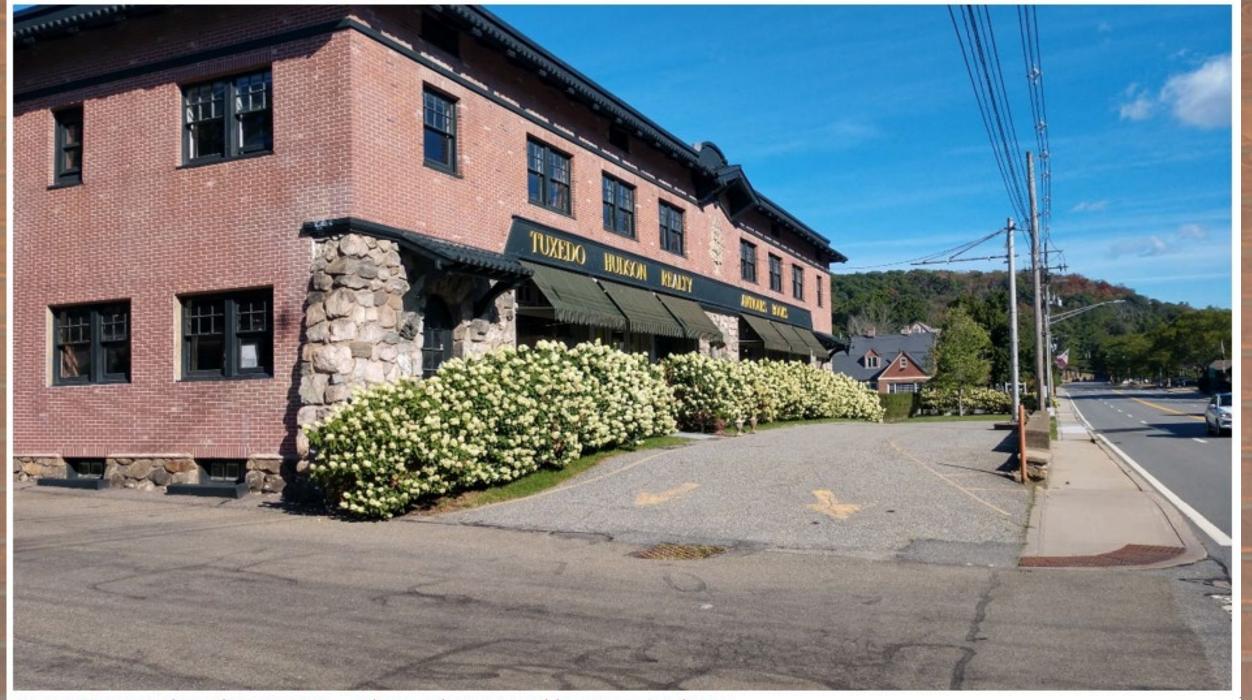

TUXEDO

HUDSON

2

Figure 7: Existing warehouse wall condition (Photo courtesy of Google Streetview)

Figure 8: Mural simulation #1-Town of Tuxedo historic image. (Photo courtesy of Google Streetview)

Figure 9: Mural simulation #2-image of regional interest-Harriman State Park. (Photo courtesy of Google Streetview)