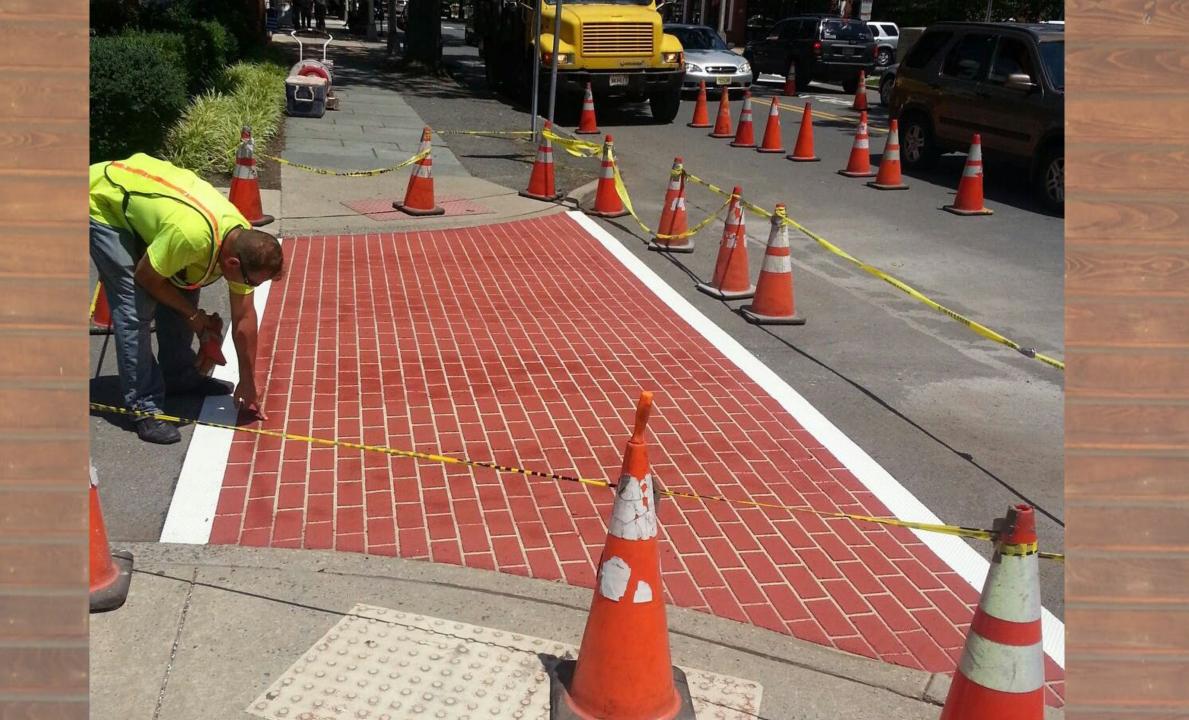

# Conceptual Simulations

Figure 5: Park Avenue- existing conditions.

Figure 6: Park Avenue- simulation illustration of streetscape improvements.

Figure 1: Store Road- existing conditions

Proposed demarcated pedestrian walkway.