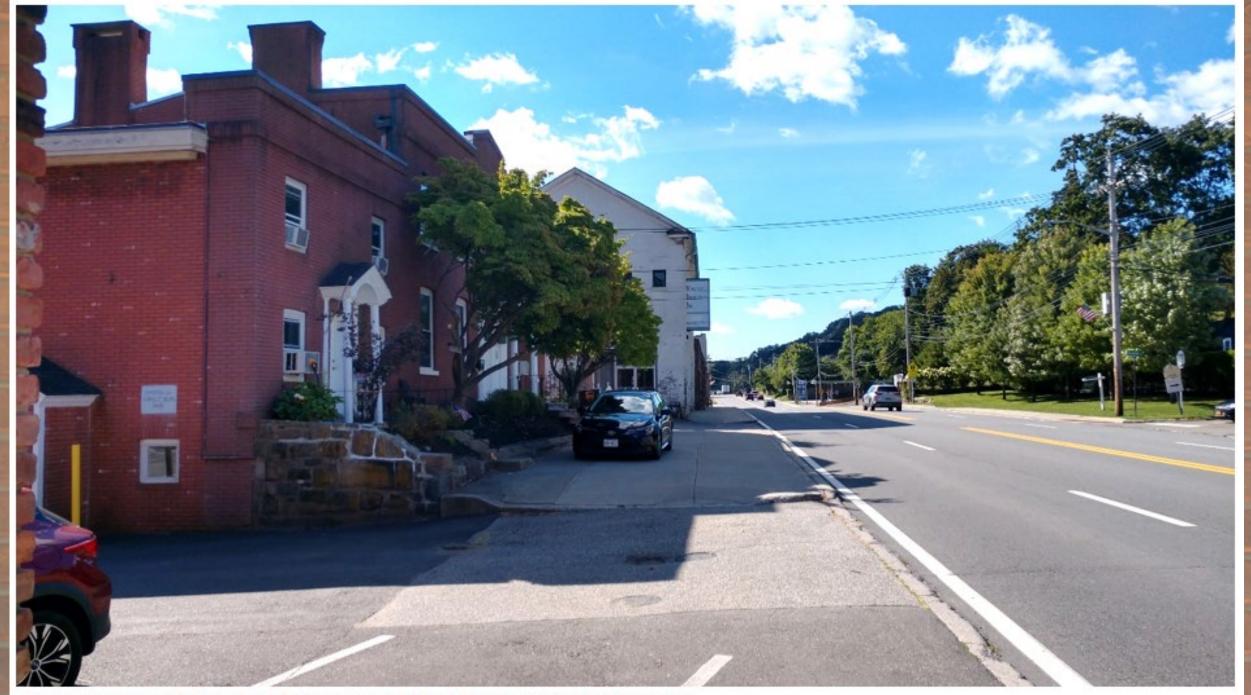

built condition of the eastern and western potions of the hamlet area to highlight features and areas for improvement.

#### **Conceptual Improvement Recommendations**

Recommendations to improve the function, vehicular and pedestrian circulation and aesthetic character of the Hamlet.

Offer ideas to enhance the theme of the hamlet district through signage, amenities, and related enhancements.



## Hamlet Study Area





## What makes a good downtown streetscape?

Study of Existing Conditions





Image 1:Park Ave-view south existing conditions.



Image 4: Park Ave & Augusta Place- service area existing conditions.







Image 7: Store Road-adjacent parking and service areas existing conditions.





Image 12: Hospital Road intersection – adjacent driveway width existing conditions.





Image 18: Route 17 easterly side view south, sidewalk interrupted by driveway.

# Conceptual Improvements















# Conceptual Simulations



Figure 5: Park Avenue- existing conditions.



Figure 6: Park Avenue- simulation illustration of streetscape improvements.



Figure 1: Store Road- existing conditions



Proposed demarcated pedestrian walkway.

Proposed decorative light fixture

Proposed infill planting for screening.



Figure 2: Store Road- Simulation illustration of streetscape options.



Figure 3: Hospital Road- existing conditions. (Photo courtesy of Google Streetview)

Proposed imprinted roundabout to highlight Store Road intersection

Figure 4: Hospital Road- simulation of proposed concept. (Photo courtesy of Google Streetview)

四

Proposed demarcated pedestrian wal