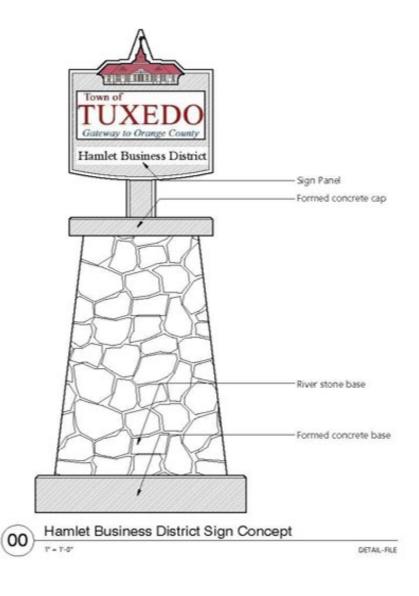

tion of streetscape options.



Figure 3: Hospital Road- existing conditions. (Photo courtesy of Google Streetview)

Proposed imprinted roundabout to highlight Store Road intersection

Figure 4: Hospital Road- simulation of proposed concept. (Photo courtesy of Google Streetview)

四

Proposed demarcated pedestrian walkway

Proposed decorative light fixture

TUXEDO

HUDSON

2





Figure 7: Existing warehouse wall condition (Photo courtesy of Google Streetview)



Figure 8: Mural simulation #1-Town of Tuxedo historic image. (Photo courtesy of Google Streetview)



Figure 9: Mural simulation #2-image of regional interest-Harriman State Park. (Photo courtesy of Google Streetview)

### HISTORICAL TUXEDO, N.Y.

#### BEAUTIFICATION PROJECT • 1st STAGE



# **Conceptual Streetscape Details**









## Tuxedo Farms

OMMON







Image and terrain model courtesy of Google Earth Pro software-terrain and locations approximate

# Hamlet Improvement Plan-DRAFT Town of Tuxedo



Orange County | New York

**Thank you!** Questions or recommendations?

ph: 201.666.1811

www.burgis.com

25 Westwood Avenue, Westwood NJ 07675