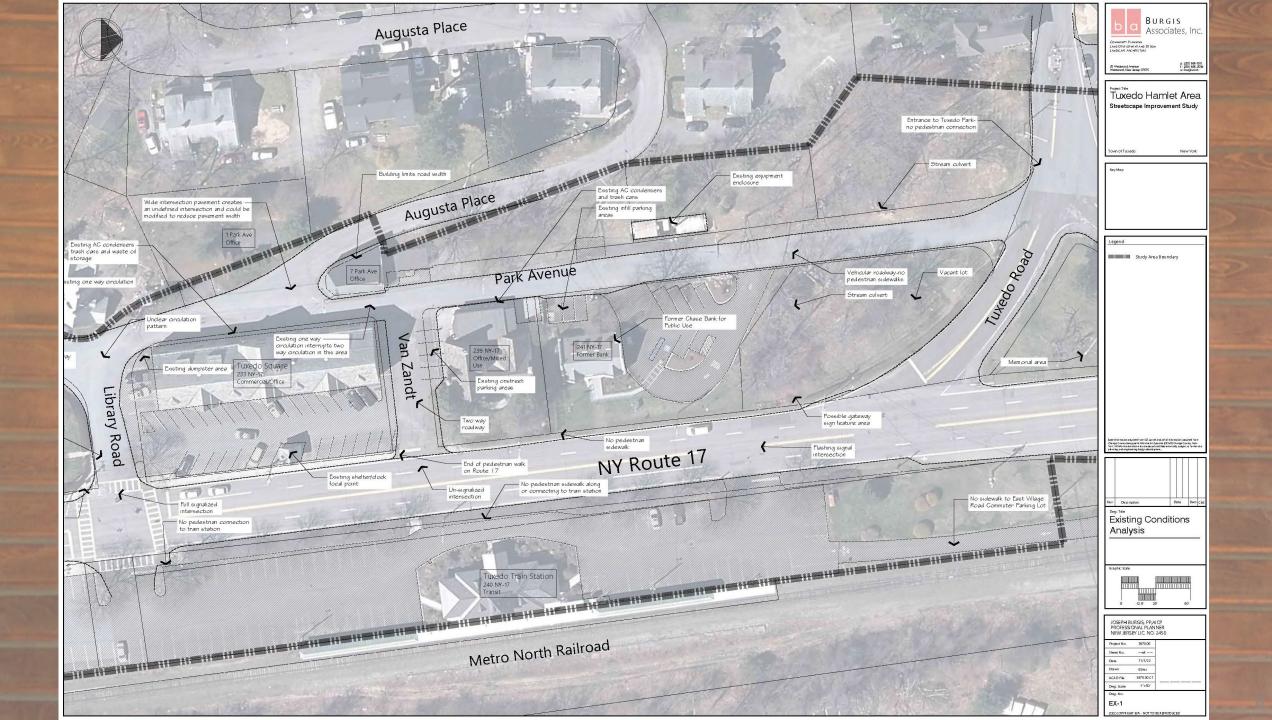

### **Study of Existing Conditions**

Review of the existing-built condition of the eastern and western potions of the hamlet area to highlight features and areas for improvement.

## What makes a good downtown streetscape?

Study of Existing Conditions

Image 1:Park Ave-view south existing conditions.

Image 4: Park Ave & Augusta Place- service area existing conditions.

Image 7: Store Road-adjacent parking and service areas existing conditions.

Image 12: Hospital Road intersection – adjacent driveway width existing conditions.

Image 18: Route 17 easterly side view south, sidewalk interrupted by driveway.