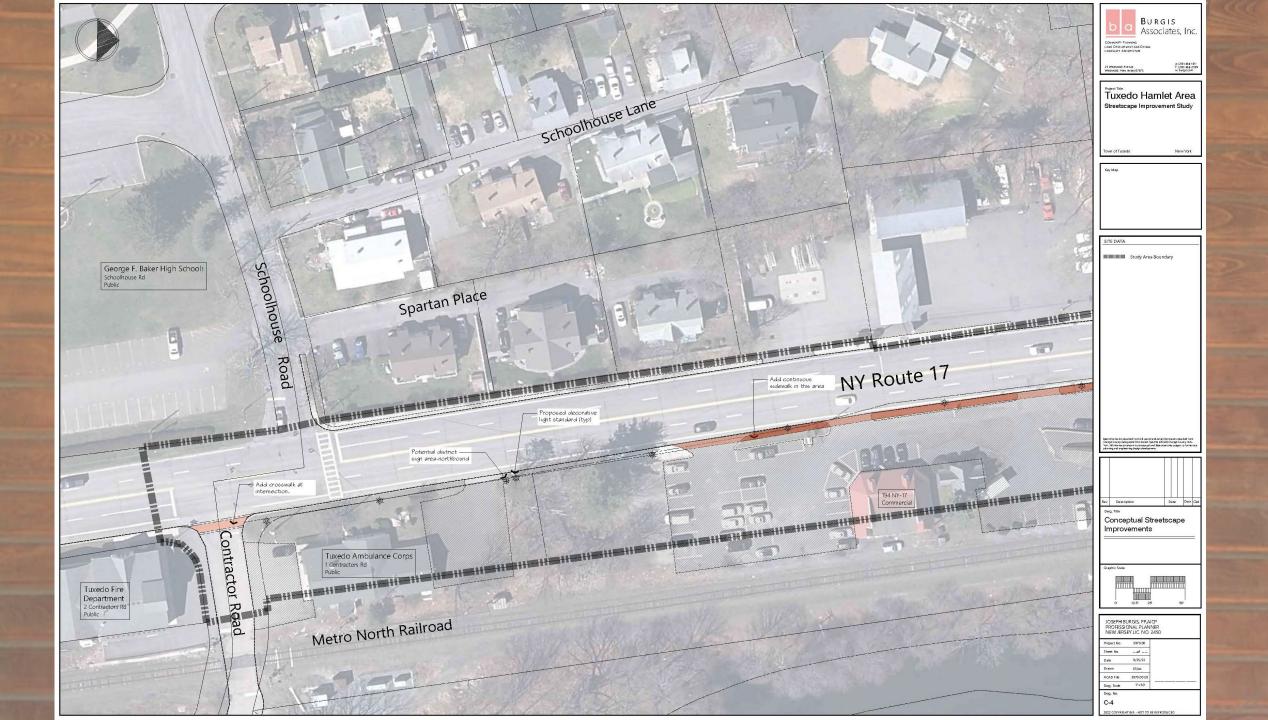

## What makes a good downtown streetscape?

Study of Existing Conditions

Image 1:Park Ave-view south existing conditions.

Image 4: Park Ave & Augusta Place- service area existing conditions.

Image 7: Store Road-adjacent parking and service areas existing conditions.

Image 12: Hospital Road intersection – adjacent driveway width existing conditions.

Image 18: Route 17 easterly side view south, sidewalk interrupted by driveway.