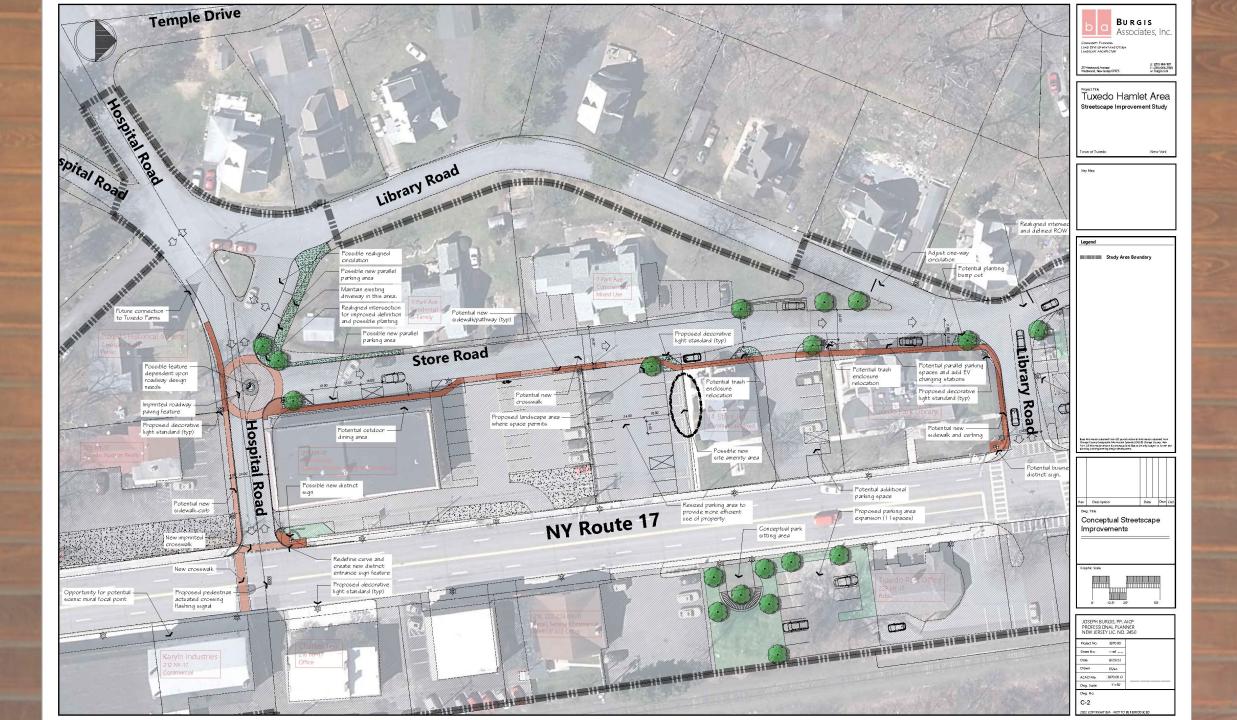

# Conceptual Improvements

# Conceptual Simulations

Figure 5: Park Avenue- existing conditions.

Figure 6: Park Avenue- simulation illustration of streetscape improvements.

Figure 1: Store Road- existing conditions

Proposed demarcated pedestrian walkway.

Proposed decorative light fixture

Proposed infill planting for screening.

Figure 2: Store Road- Simulation illustration of streetscape options.

Figure 3: Hospital Road- existing conditions. (Photo courtesy of Google Streetview)

Proposed imprinted roundabout to highlight Store Road intersection

Figure 4: Hospital Road- simulation of proposed concept. (Photo courtesy of Google Streetview)

四

Proposed demarcated pedestrian walkway

Proposed decorative light fixture