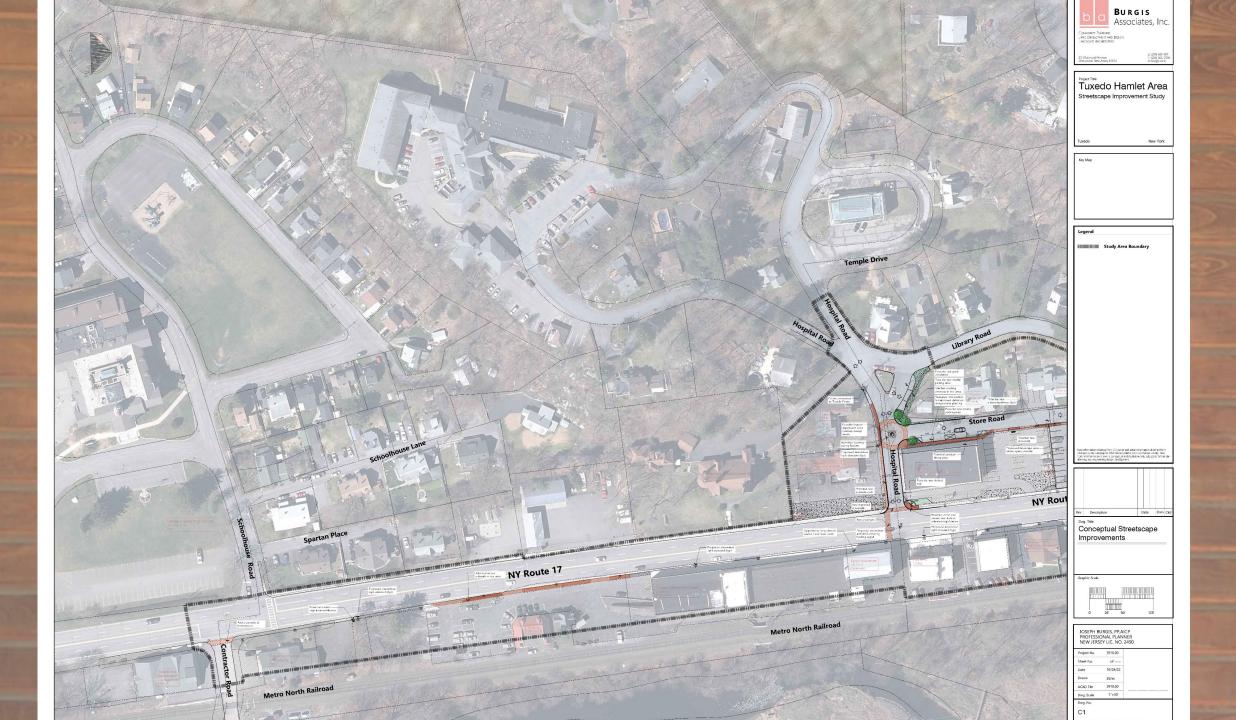

## Hamlet Study Area

Image 12: Hospital Road intersection – adjacent driveway width existing conditions.

Image 18: Route 17 easterly side view south, sidewalk interrupted by driveway.