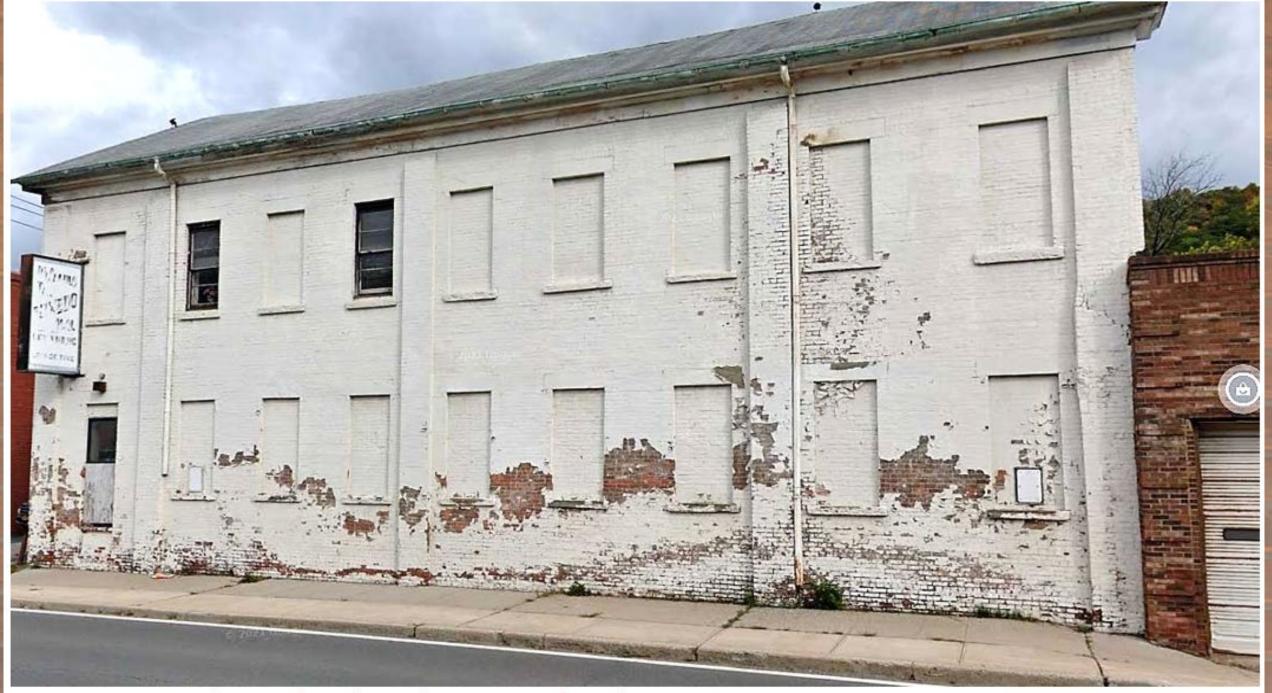

TUXEDO

HUDSON

2

Figure 7: Existing warehouse wall condition (Photo courtesy of Google Streetview)

Figure 8: Mural simulation #1-Town of Tuxedo historic image. (Photo courtesy of Google Streetview)

Figure 9: Mural simulation #2-image of regional interest-Harriman State Park. (Photo courtesy of Google Streetview)