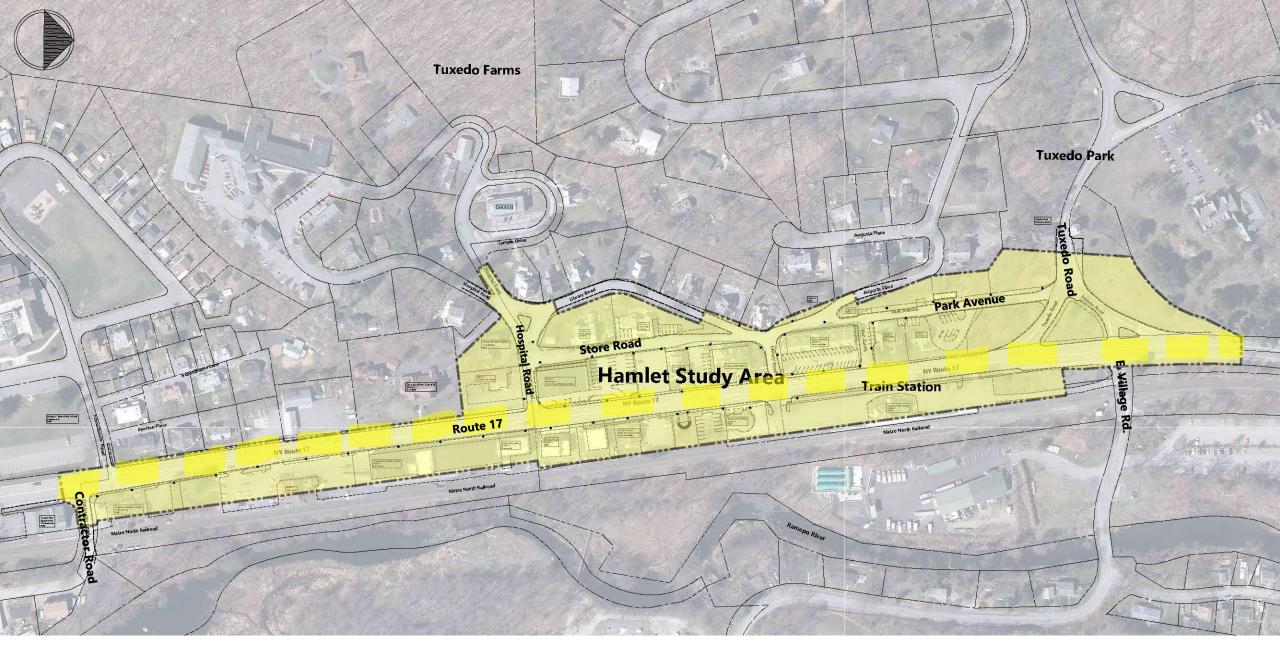

# Hamlet Improvement Plan Town of Tuxedo



Orange County | New York

Date: May 18, 2023

## Topics for discussion

### **Study of Existing Conditions**

Review of the existing-built condition of the eastern and western potions of the hamlet area to highlight features and areas for improvement.

#### **Conceptual Improvement Recommendations**

Recommendations to improve the function, vehicular and pedestrian circulation and aesthetic character of the Hamlet.

Offer ideas to enhance the theme of the hamlet district through signage, amenities, and related enhancements.



## Hamlet Study Area





## What makes a good downtown streetscape?

Study of Existing Conditions





Image 1:Park Ave-view south existing conditions.



Image 4: Park Ave & Augusta Place- service area existing conditions.







Image 7: Store Road-adjacent parking and service areas existing conditions.





Image 12: Hospital Road intersection – adjacent driveway width existing conditions.





Image 18: Route 17 easterly side view south, sidewalk interrupted by driveway.

# Conceptual Improvements















# Conceptual Simulations



Figure 5: Park Avenue- existing conditions.



Figure 6: Park Avenue- simulation illustration of streetscape improvements.



Figure 1: Store Road- existing conditions



Proposed demarcated pedestrian walkway.

Proposed decorative light fixture