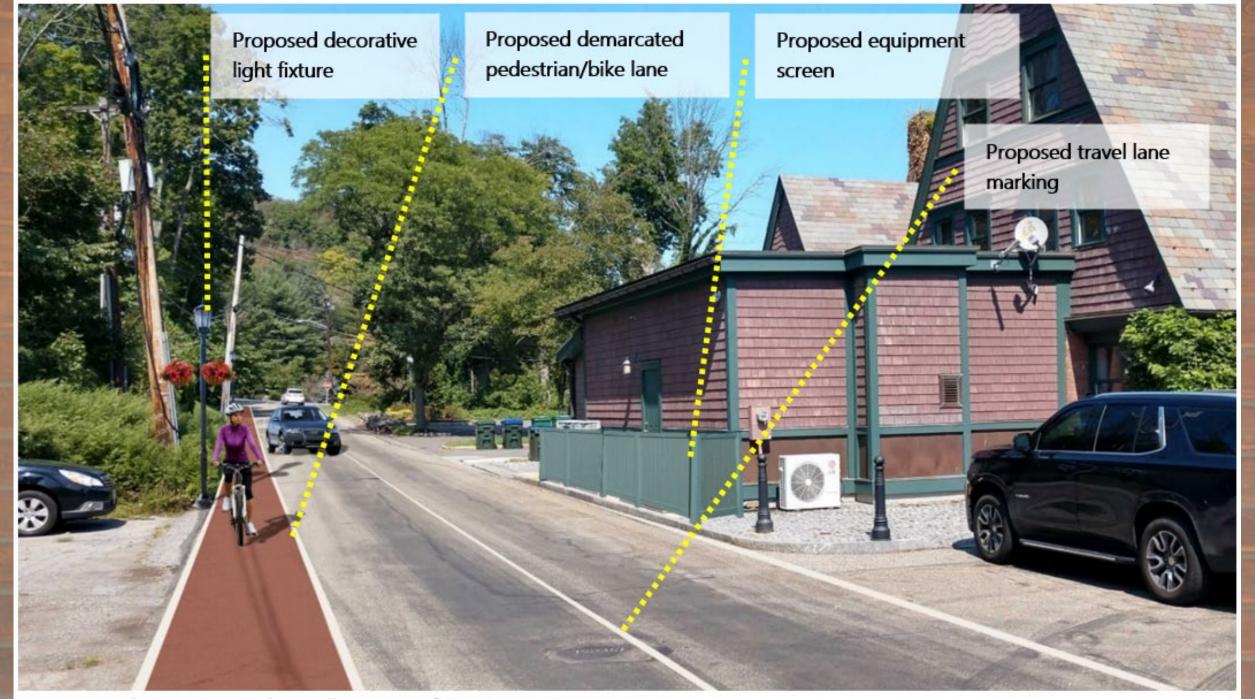

# Conceptual Simulations

Figure 5: Park Avenue- existing conditions.

Figure 6: Park Avenue- simulation illustration of streetscape improvements.

Figure 1: Store Road- existing conditions

Proposed demarcated pedestrian walkway.

Proposed decorative light fixture

Proposed infill planting for screening.

Figure 2: Store Road- Simulation illustration of streetscape options.

Figure 3: Hospital Road- existing conditions. (Photo courtesy of Google Streetview)