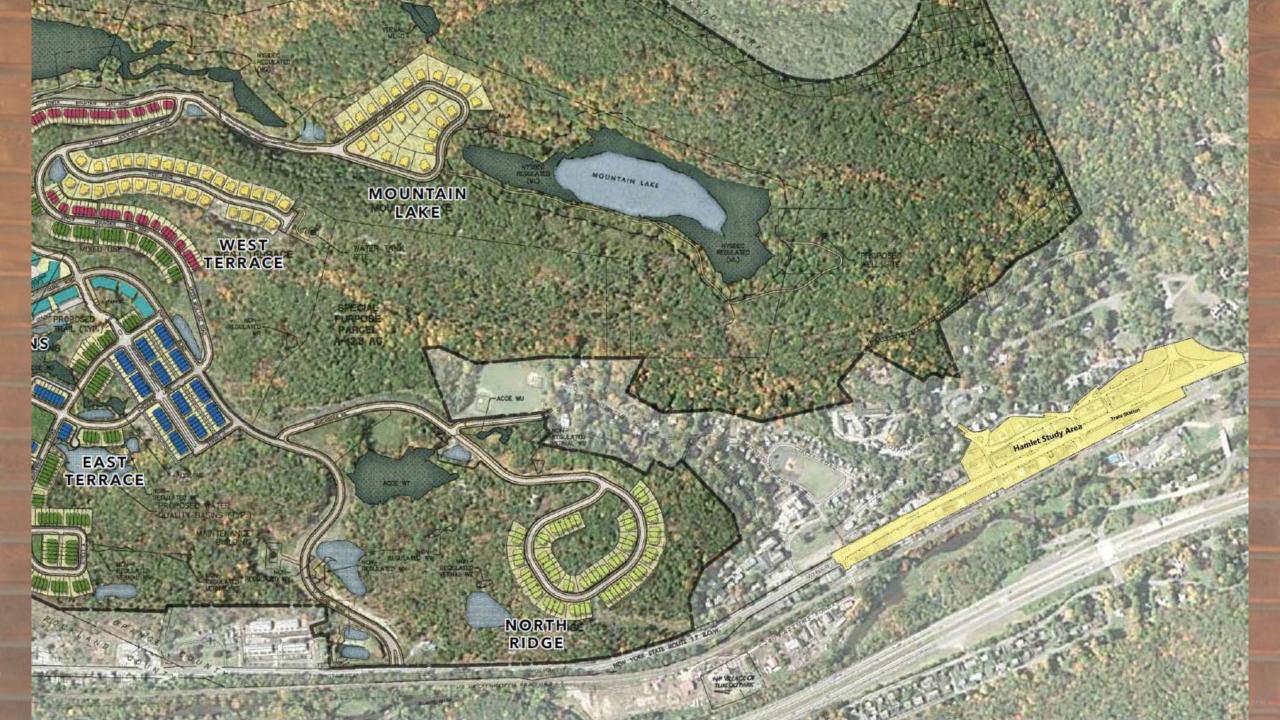

Figure 3: Hospital Road- existing conditions. (Photo courtesy of Google Streetview)

Proposed imprinted roundabout to highlight Store Road intersection

Figure 4: Hospital Road- simulation of proposed concept. (Photo courtesy of Google Streetview)

四

Proposed demarcated pedestrian walkway

Proposed decorative light fixture

TUXEDO

HUDSON

2





Figure 7: Existing warehouse wall condition (Photo courtesy of Google Streetview)



Figure 8: Mural simulation #1-Town of Tuxedo historic image. (Photo courtesy of Google Streetview)



Figure 9: Mural simulation #2-image of regional interest-Harriman State Park. (Photo courtesy of Google Streetview)

### HISTORICAL TUXEDO, N.Y.

#### BEAUTIFICATION PROJECT • 1st STAGE



# **Conceptual Streetscape Details**









## Tuxedo Farms

OMMON







Image and terrain model courtesy of Google Earth Pro software-terrain and locations approximate

# Hamlet Improvement Plan-DRAFT Town of Tuxedo



Orange County | New York

**Thank you!** Questions or recommendations?

ph: 201.666.1811

www.burgis.com

25 Westwood Avenue, Westwood NJ 07675