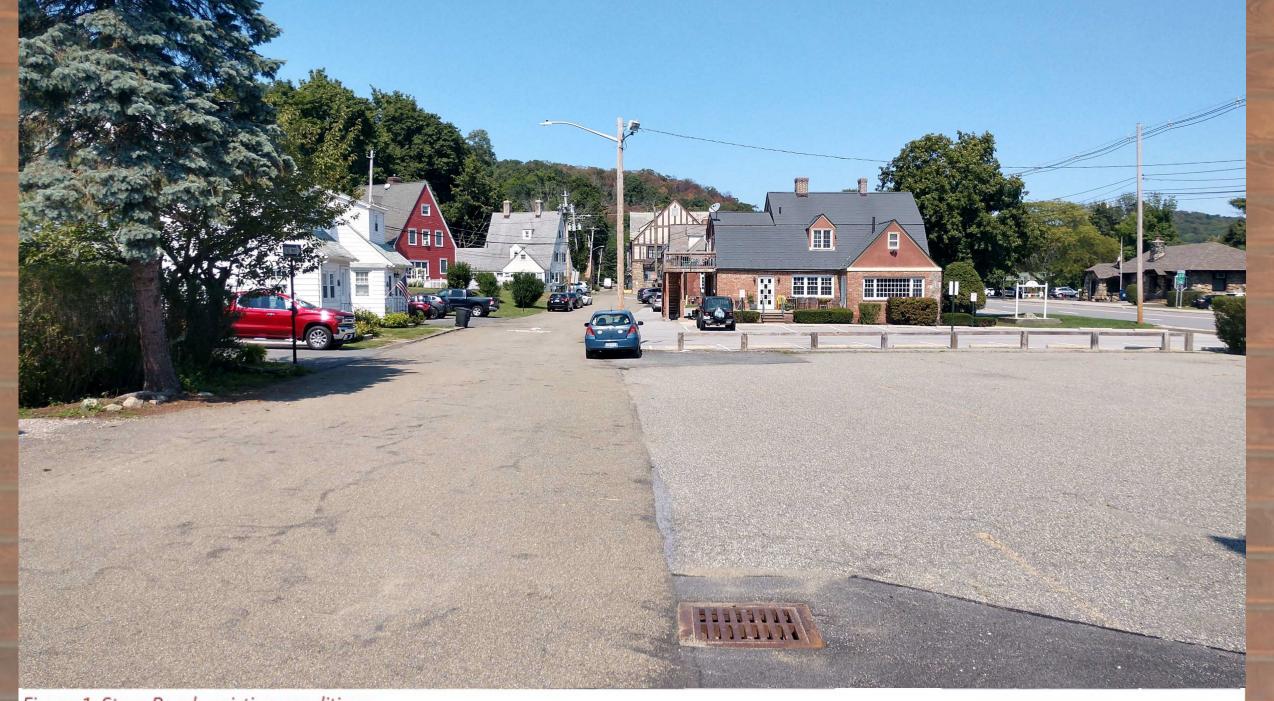

## What makes a good downtown streetscape?

Study of Existing Conditions

Image 1:Park Ave-view south existing conditions.

Image 4: Park Ave & Augusta Place- service area existing conditions.

Image 7: Store Road-adjacent parking and service areas existing conditions.