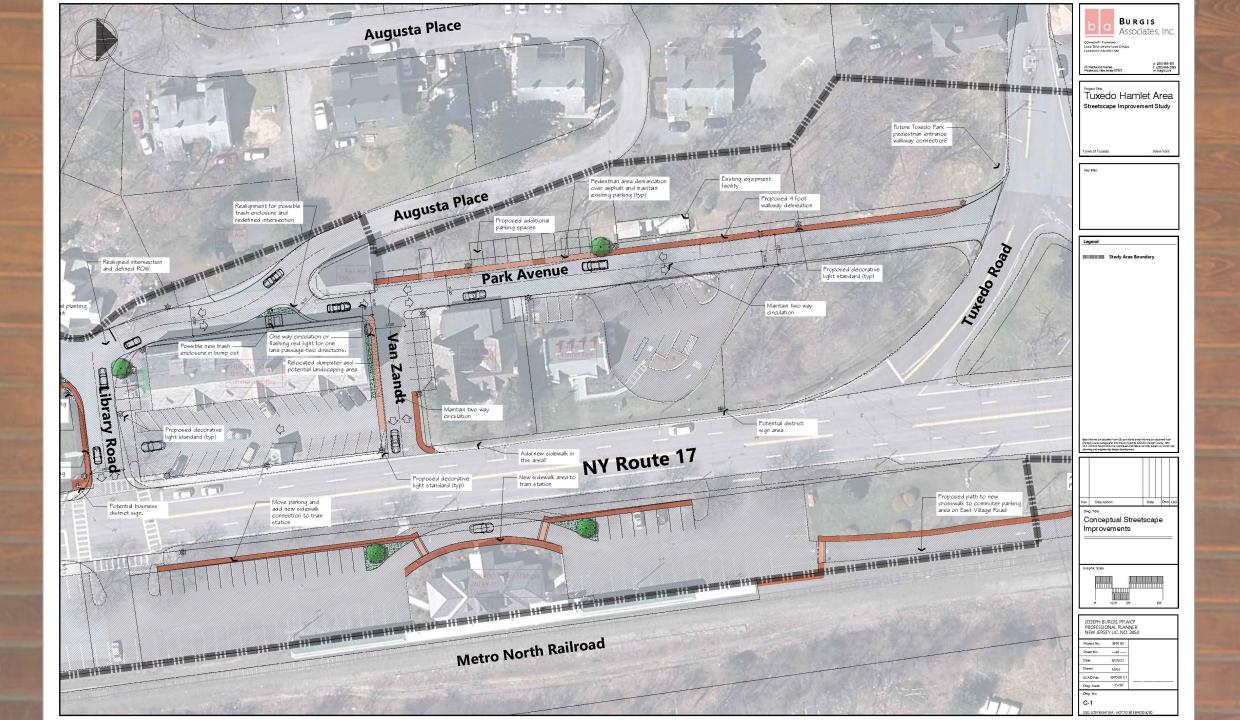

# Conceptual Improvements

# Conceptual Simulations

Figure 5: Park Avenue- existing conditions.

Figure 6: Park Avenue- simulation illustration of streetscape improvements.

Figure 1: Store Road- existing conditions

Proposed demarcated pedestrian walkway.