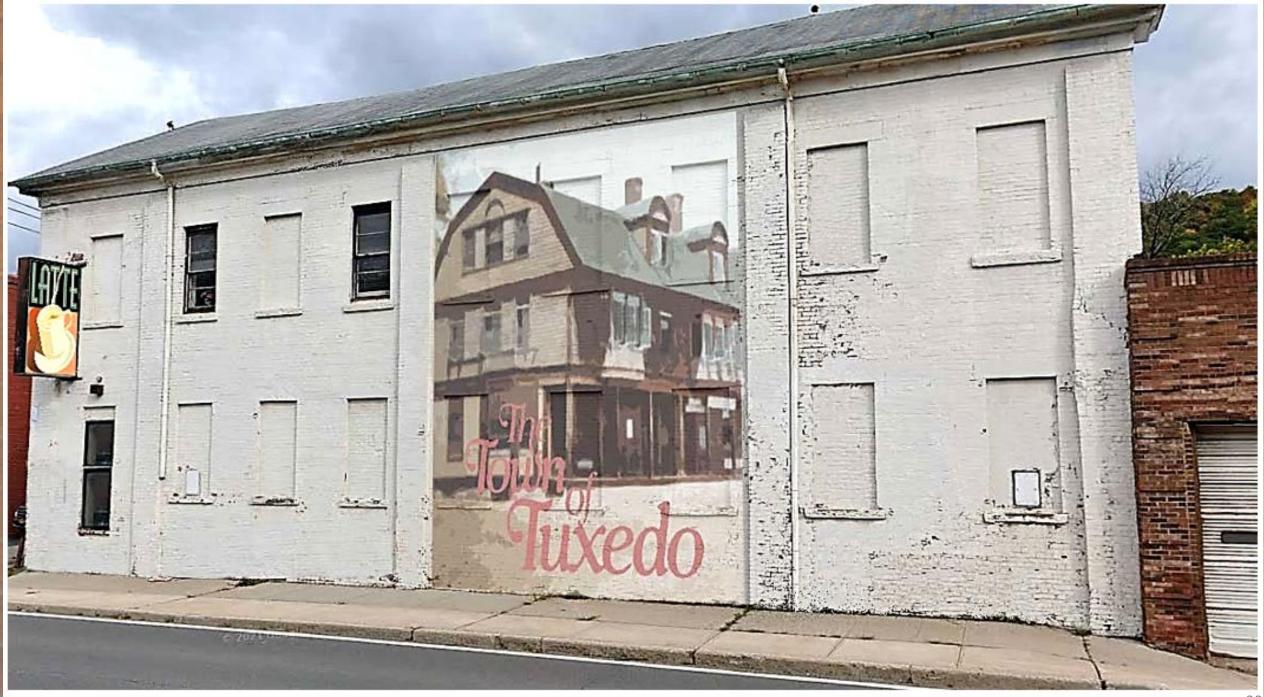

TUXEDO

HUDSON

2

Figure 7: Existing warehouse wall condition (Photo courtesy of Google Streetview)

Figure 8: Mural simulation #1-Town of Tuxedo historic image. (Photo courtesy of Google Streetview)

Figure 9: Mural simulation #2-image of regional interest-Harriman State Park. (Photo courtesy of Google Streetview)