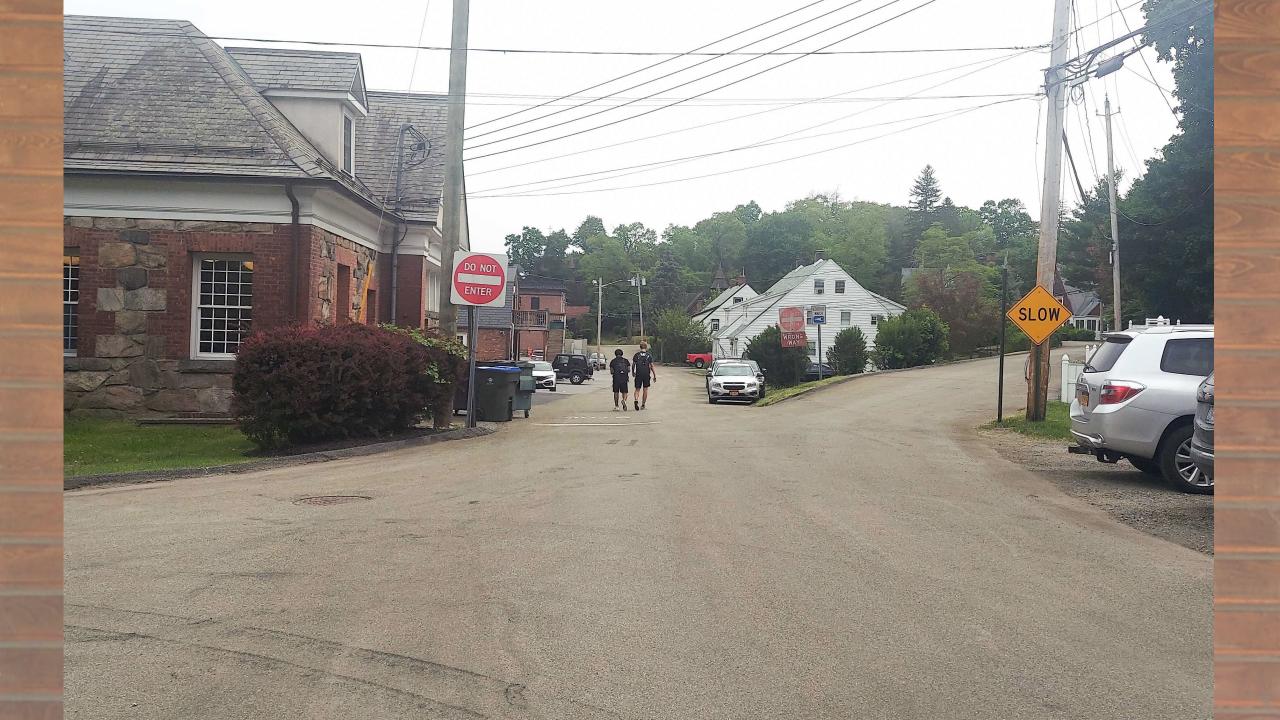

## What makes a good downtown streetscape?

Study of Existing Conditions

Image 1:Park Ave-view south existing conditions.

Image 4: Park Ave & Augusta Place- service area existing conditions.

Image 7: Store Road-adjacent parking and service areas existing conditions.

Image 12: Hospital Road intersection – adjacent driveway width existing conditions.

Image 18: Route 17 easterly side view south, sidewalk interrupted by driveway.