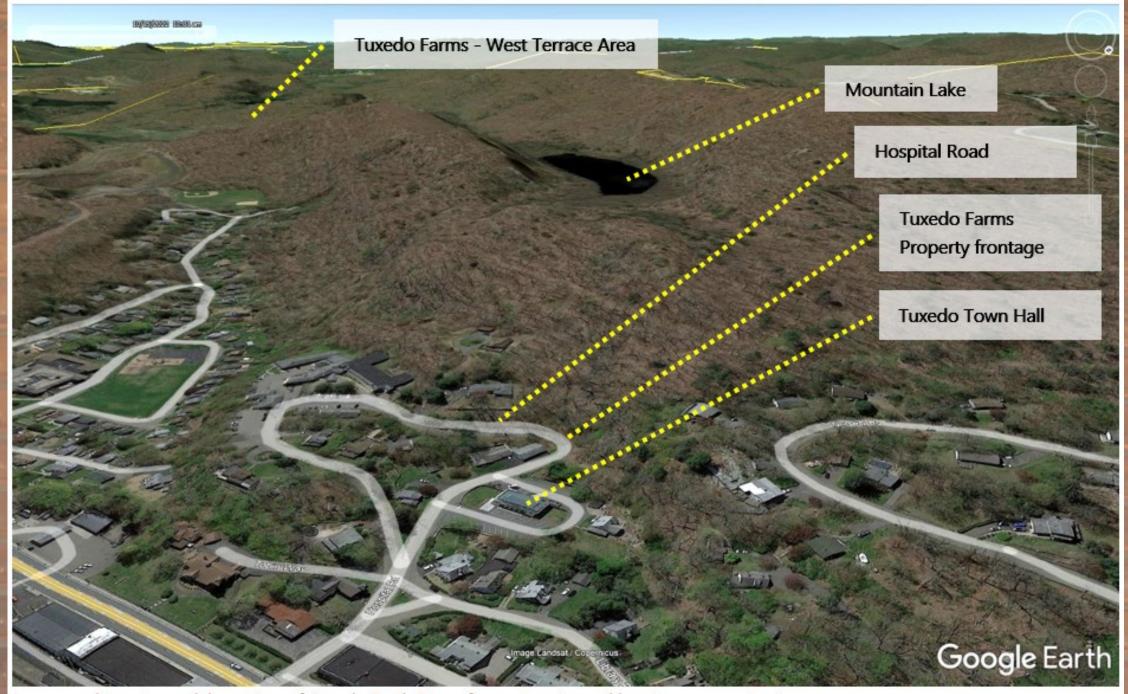

## Tuxedo Farms

OMMON

Image and terrain model courtesy of Google Earth Pro software-terrain and locations approximate