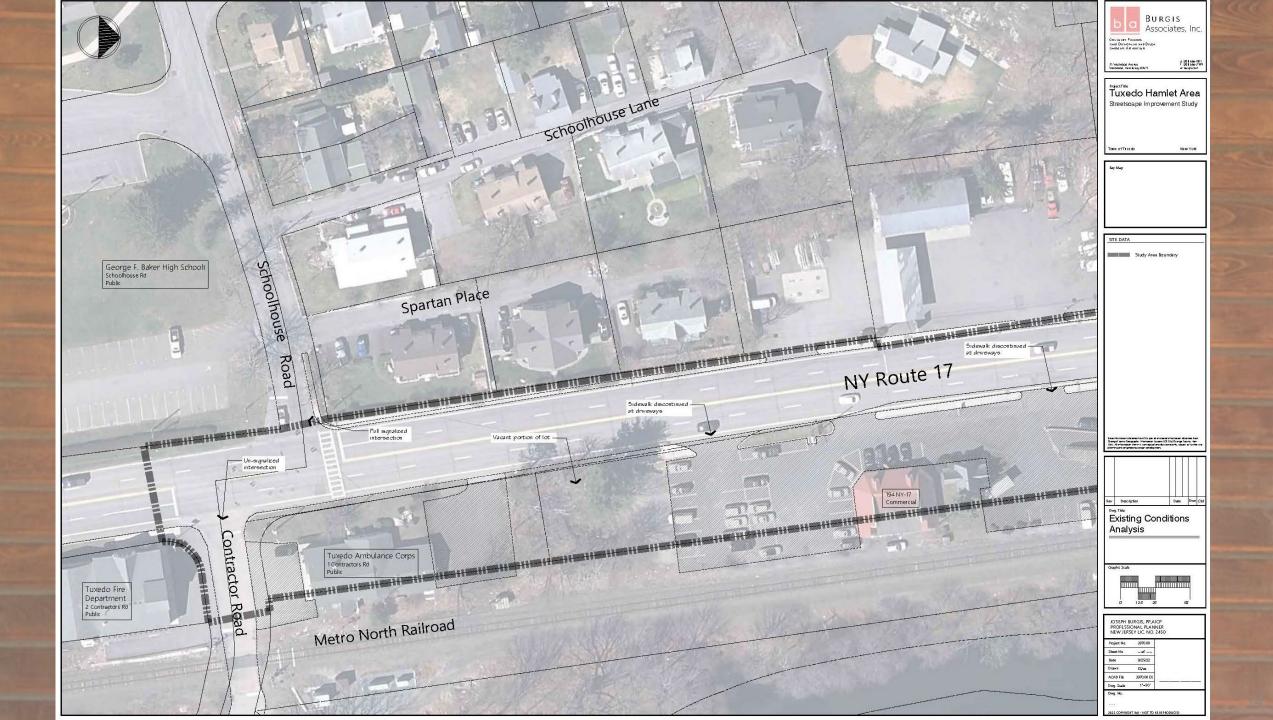

## What makes a good downtown streetscape?

Study of Existing Conditions

Image 1:Park Ave-view south existing conditions.

Image 4: Park Ave & Augusta Place- service area existing conditions.

Image 7: Store Road-adjacent parking and service areas existing conditions.

Image 12: Hospital Road intersection – adjacent driveway width existing conditions.

Image 18: Route 17 easterly side view south, sidewalk interrupted by driveway.