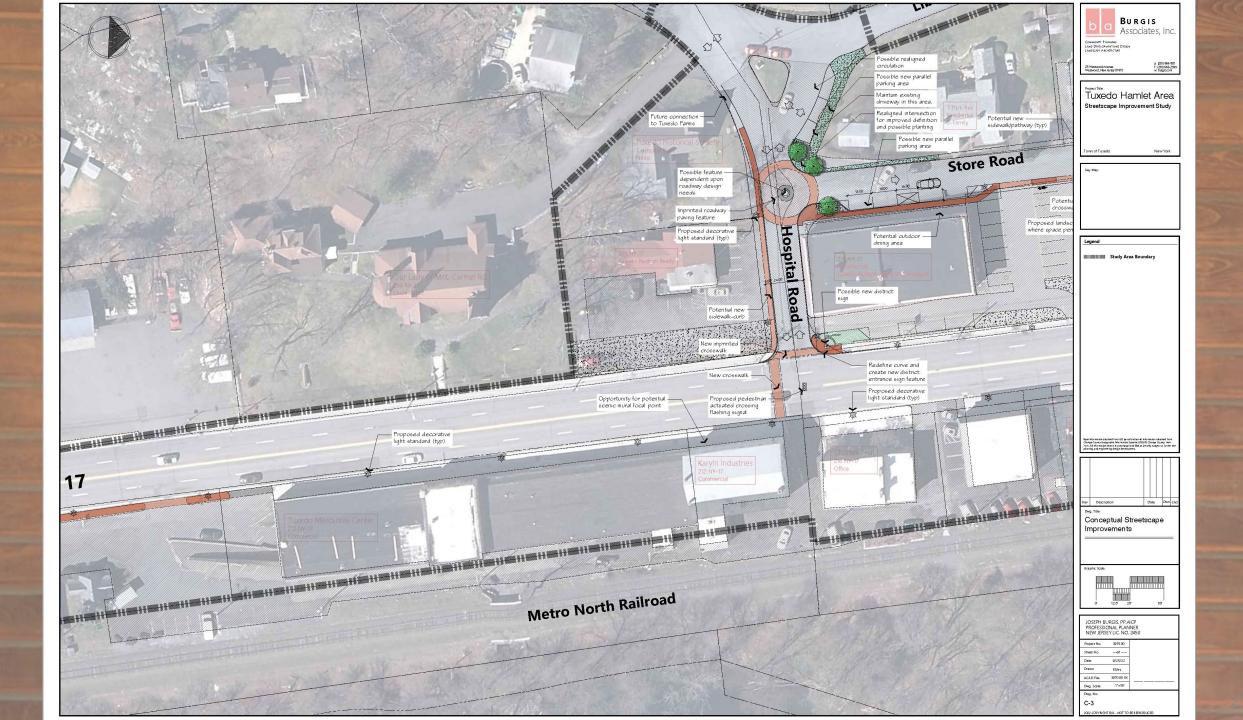

## What makes a good downtown streetscape?

Study of Existing Conditions

Image 1:Park Ave-view south existing conditions.

Image 4: Park Ave & Augusta Place- service area existing conditions.

Image 7: Store Road-adjacent parking and service areas existing conditions.

Image 12: Hospital Road intersection – adjacent driveway width existing conditions.

Image 18: Route 17 easterly side view south, sidewalk interrupted by driveway.