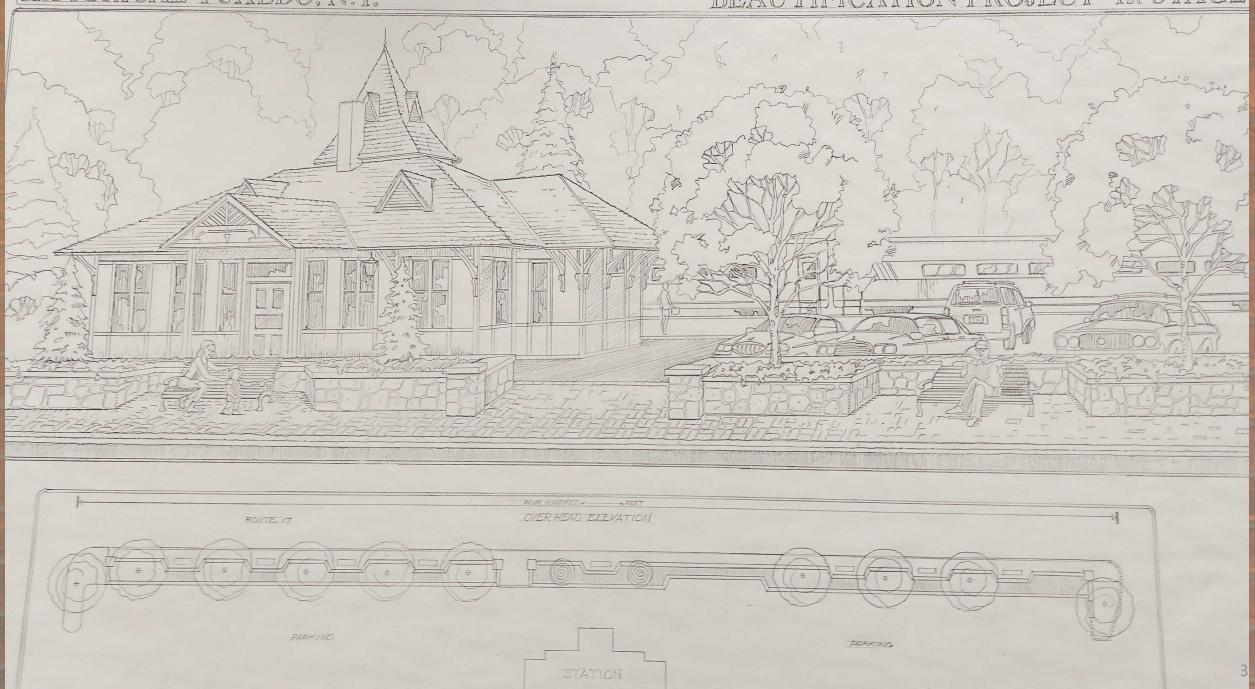

Figure 2: Store Road- Simulation illustration of streetscape options.



Figure 3: Hospital Road- existing conditions. (Photo courtesy of Google Streetview)

Proposed imprinted roundabout to highlight Store Road intersection

Figure 4: Hospital Road- simulation of proposed concept. (Photo courtesy of Google Streetview)

四

Proposed demarcated pedestrian walkway

Proposed decorative light fixture

TUXEDO

HUDSON

2





Figure 7: Existing warehouse wall condition (Photo courtesy of Google Streetview)



Figure 8: Mural simulation #1-Town of Tuxedo historic image. (Photo courtesy of Google Streetview)



Figure 9: Mural simulation #2-image of regional interest-Harriman State Park. (Photo courtesy of Google Streetview)

### HISTORICAL TUXEDO, N.Y.

#### BEAUTIFICATION PROJECT • 1st STAGE



# **Conceptual Streetscape Details**









## Tuxedo Farms

OMMON







Image and terrain model courtesy of Google Earth Pro software-terrain and locations approximate

# Hamlet Improvement Plan-DRAFT Town of Tuxedo



Orange County | New York

**Thank you!** Questions or recommendations?

ph: 201.666.1811

www.burgis.com

25 Westwood Avenue, Westwood NJ 07675