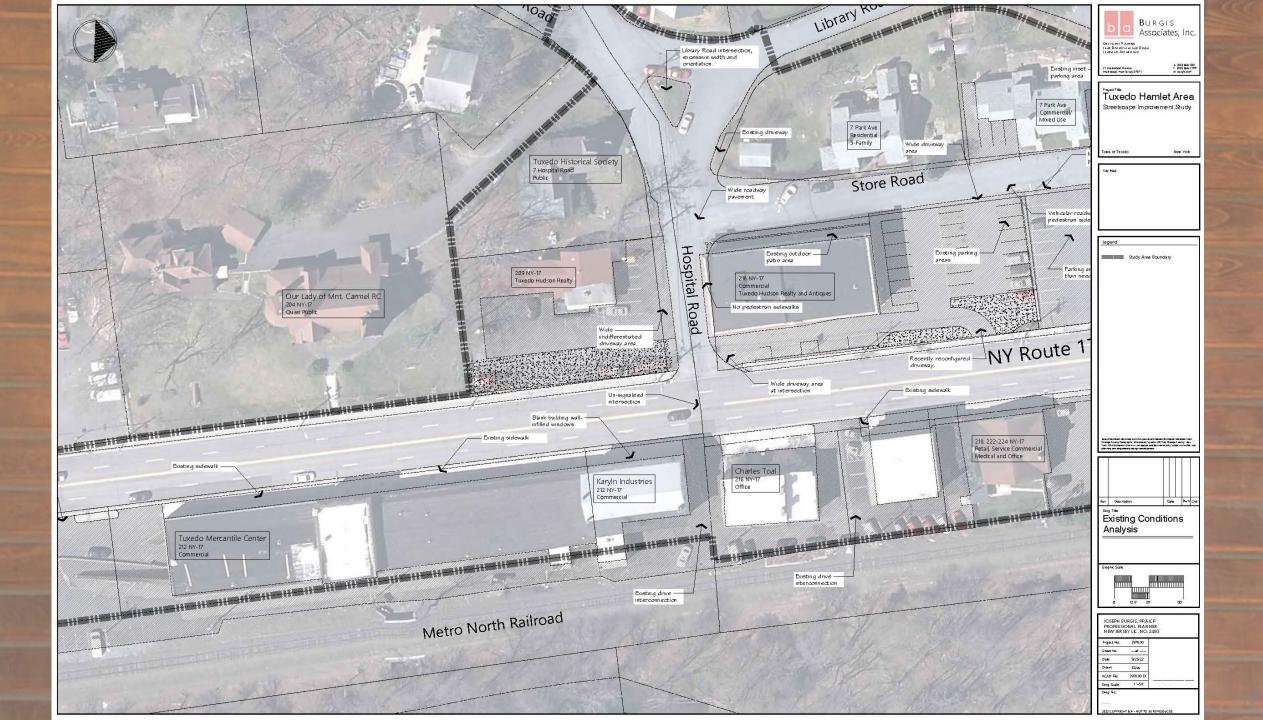

## What makes a good downtown streetscape?

Study of Existing Conditions

Image 1:Park Ave-view south existing conditions.

Image 4: Park Ave & Augusta Place- service area existing conditions.

Image 7: Store Road-adjacent parking and service areas existing conditions.

Image 12: Hospital Road intersection – adjacent driveway width existing conditions.

Image 18: Route 17 easterly side view south, sidewalk interrupted by driveway.