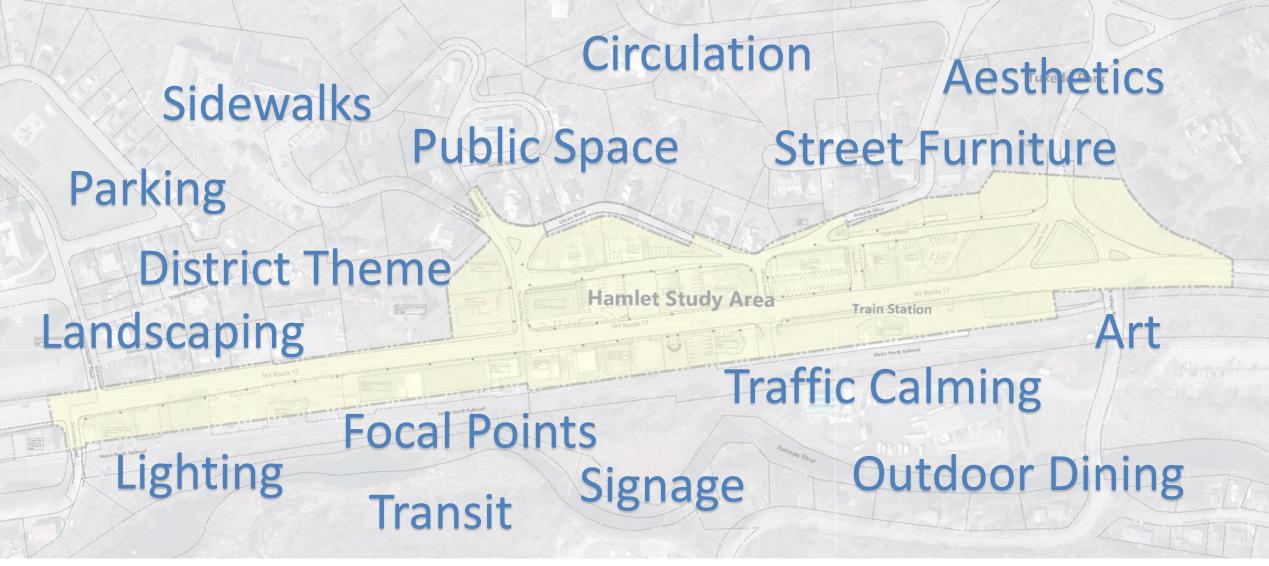

## Topics for discussion

#### **Conceptual Improvement Recommendations**

Recommendations to improve the function, vehicular and pedestrian circulation and aesthetic character of the Hamlet.

Offer ideas to enhance the theme of the hamlet district through signage, amenities, and related enhancements.