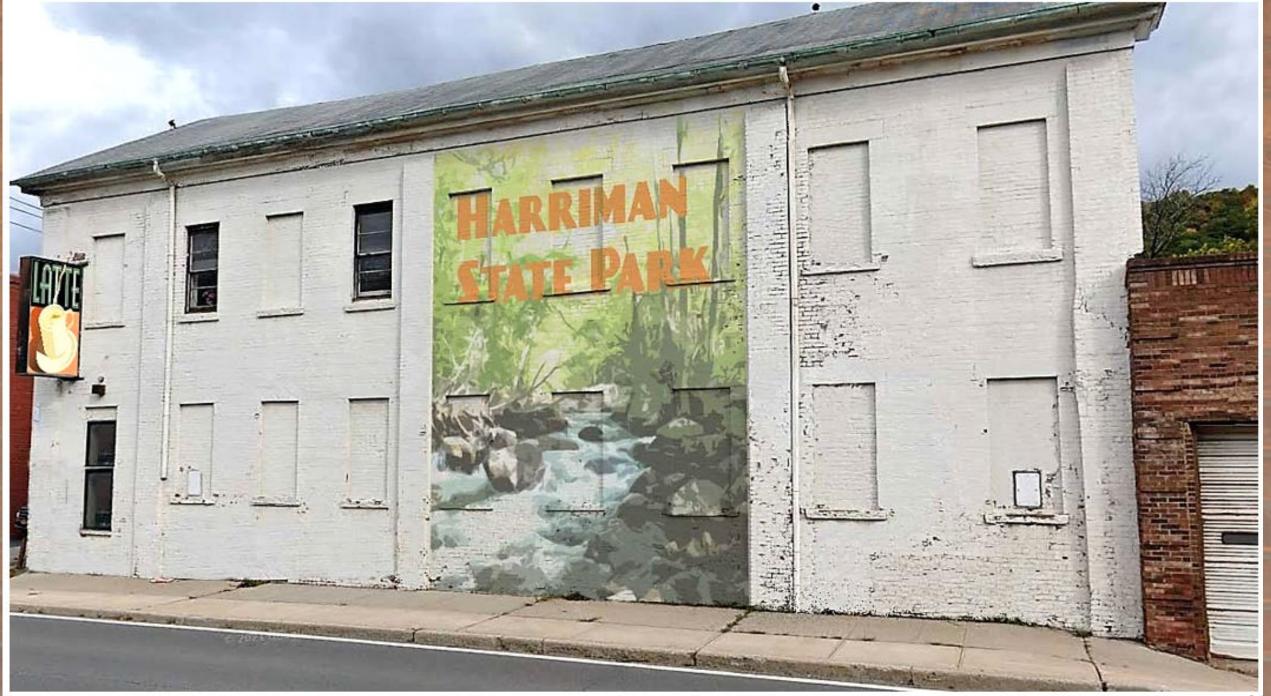

TUXEDO

HUDSON

2

Figure 7: Existing warehouse wall condition (Photo courtesy of Google Streetview)

Figure 8: Mural simulation #1-Town of Tuxedo historic image. (Photo courtesy of Google Streetview)

Figure 9: Mural simulation #2-image of regional interest-Harriman State Park. (Photo courtesy of Google Streetview)