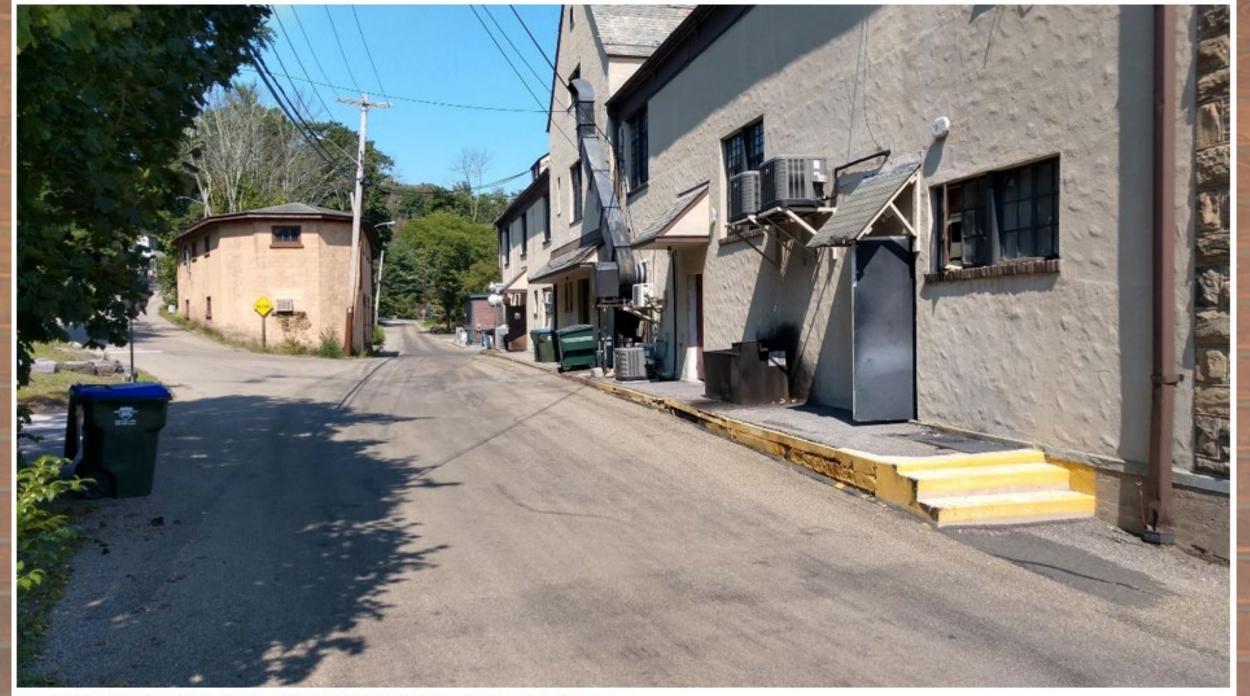

## What makes a good downtown streetscape?

Study of Existing Conditions

Image 1:Park Ave-view south existing conditions.

Image 4: Park Ave & Augusta Place- service area existing conditions.

Image 7: Store Road-adjacent parking and service areas existing conditions.

Image 12: Hospital Road intersection – adjacent driveway width existing conditions.

Image 18: Route 17 easterly side view south, sidewalk interrupted by driveway.