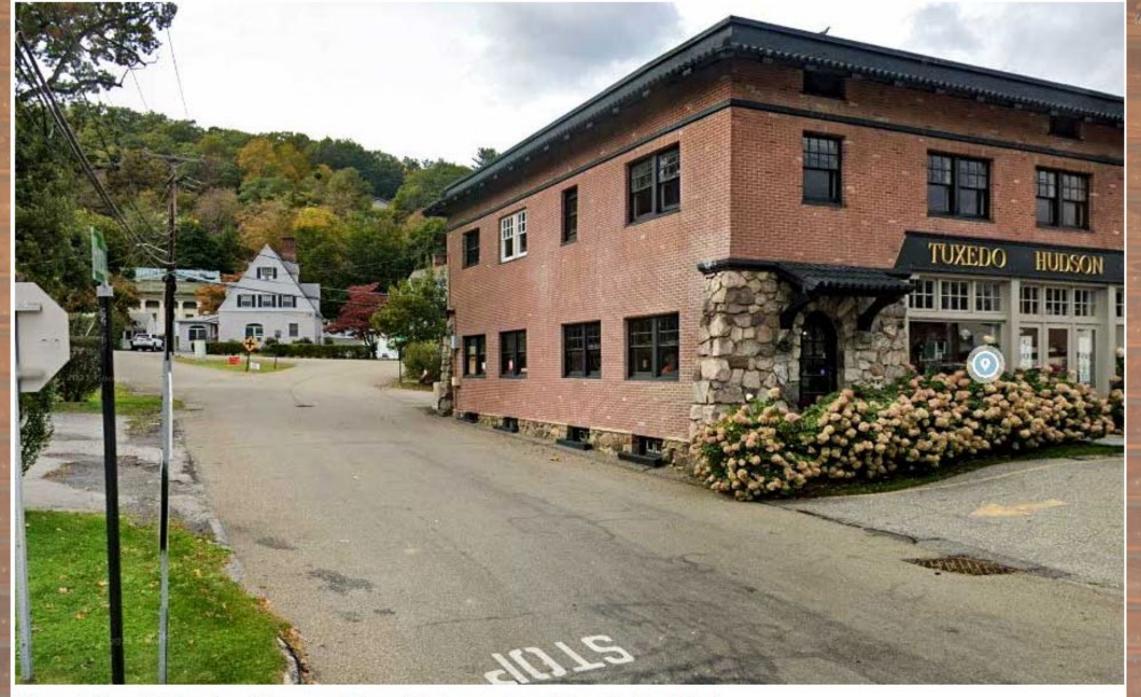

TUXEDO

HUDSON

2

Figure 7: Existing warehouse wall condition (Photo courtesy of Google Streetview)

Figure 8: Mural simulation #1-Town of Tuxedo historic image. (Photo courtesy of Google Streetview)

Figure 9: Mural simulation #2-image of regional interest-Harriman State Park. (Photo courtesy of Google Streetview)