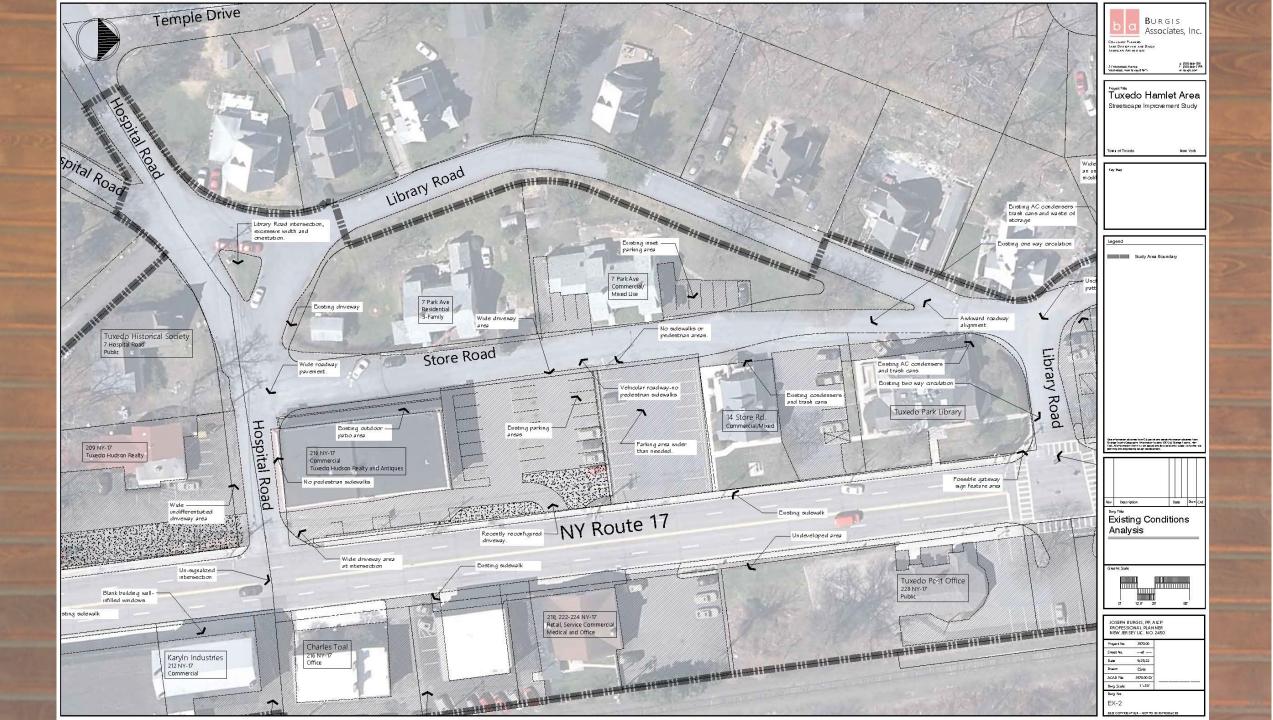

### **Study of Existing Conditions**

Review of the existing-built condition of the eastern and western potions of the hamlet area to highlight features and areas for improvement.

## Hamlet Study Area