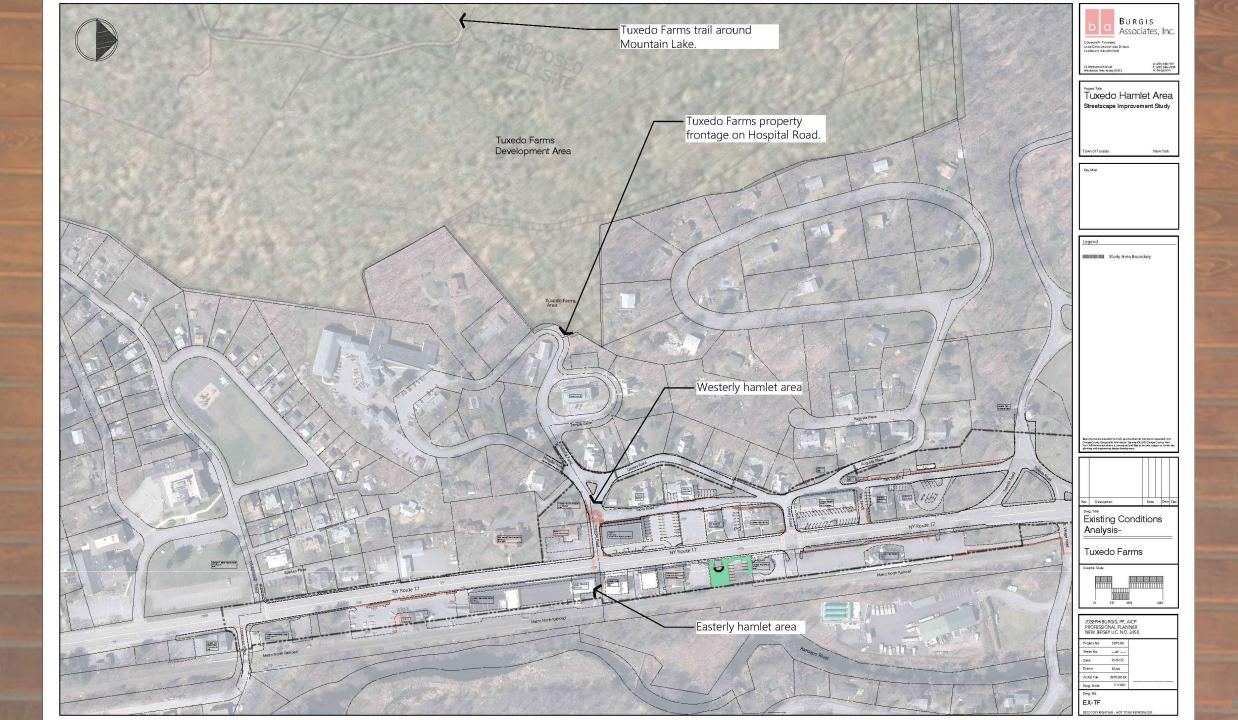

### **Study of Existing Conditions**

Review of the existing-built condition of the eastern and western potions of the hamlet area to highlight features and areas for improvement.

## What makes a good downtown streetscape?

Study of Existing Conditions

Image 1:Park Ave-view south existing conditions.

Image 4: Park Ave & Augusta Place- service area existing conditions.

Image 7: Store Road-adjacent parking and service areas existing conditions.

Image 12: Hospital Road intersection – adjacent driveway width existing conditions.

Image 18: Route 17 easterly side view south, sidewalk interrupted by driveway.