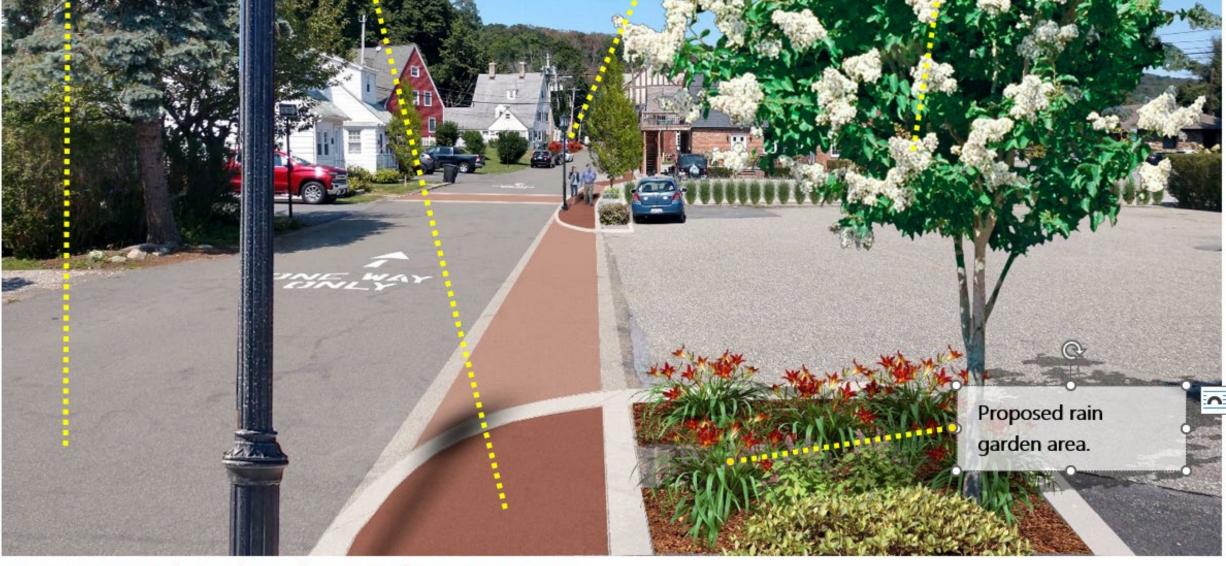

# Conceptual Simulations

Figure 5: Park Avenue- existing conditions.

Figure 6: Park Avenue- simulation illustration of streetscape improvements.

Figure 1: Store Road- existing conditions

Proposed demarcated pedestrian walkway.

Proposed decorative light fixture

Proposed infill planting for screening.

Figure 2: Store Road- Simulation illustration of streetscape options.

Figure 3: Hospital Road- existing conditions. (Photo courtesy of Google Streetview)