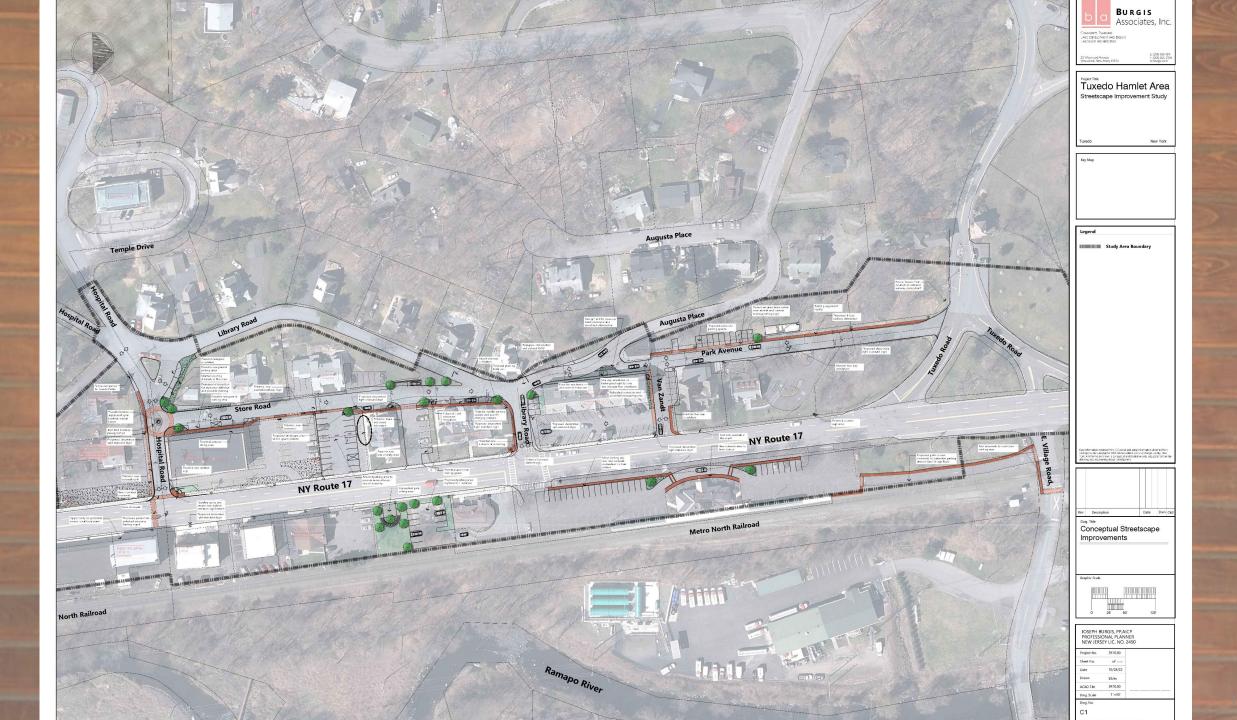

## Hamlet Study Area

## What makes a good downtown streetscape?

Study of Existing Conditions

Image 1:Park Ave-view south existing conditions.

Image 4: Park Ave & Augusta Place- service area existing conditions.

Image 7: Store Road-adjacent parking and service areas existing conditions.

Image 12: Hospital Road intersection – adjacent driveway width existing conditions.

Image 18: Route 17 easterly side view south, sidewalk interrupted by driveway.