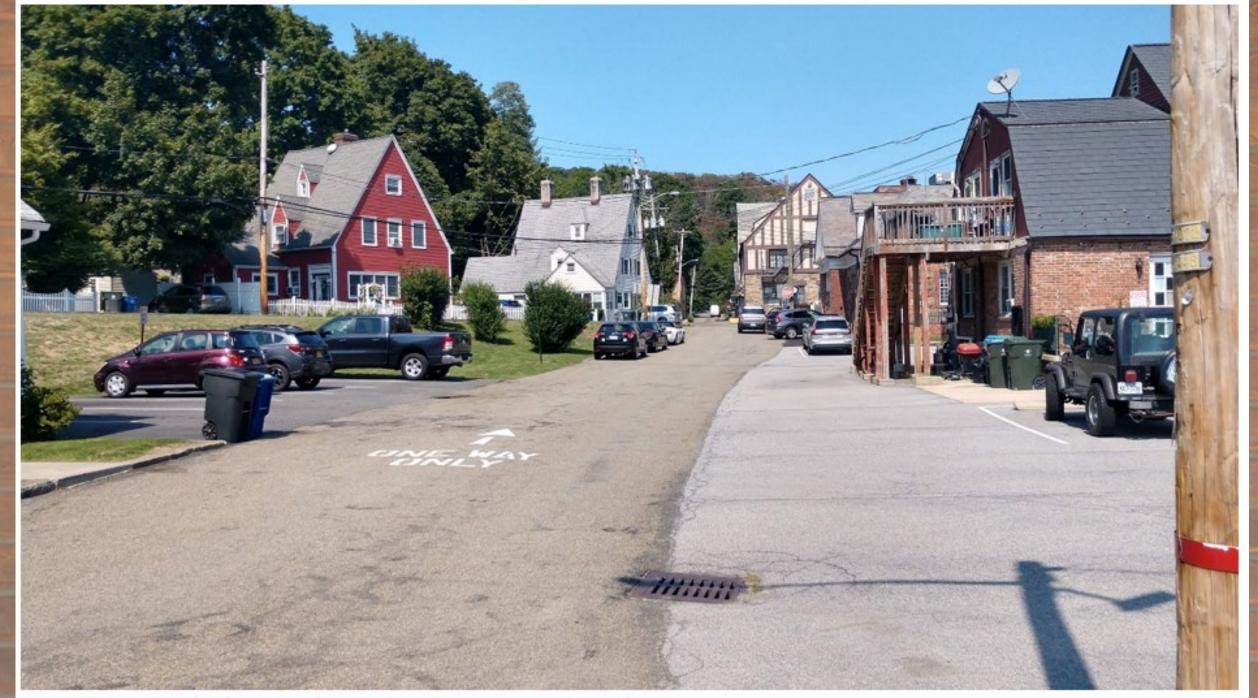

## What makes a good downtown streetscape?

Study of Existing Conditions

Image 1:Park Ave-view south existing conditions.

Image 4: Park Ave & Augusta Place- service area existing conditions.

Image 7: Store Road-adjacent parking and service areas existing conditions.

Image 12: Hospital Road intersection – adjacent driveway width existing conditions.

Image 18: Route 17 easterly side view south, sidewalk interrupted by driveway.