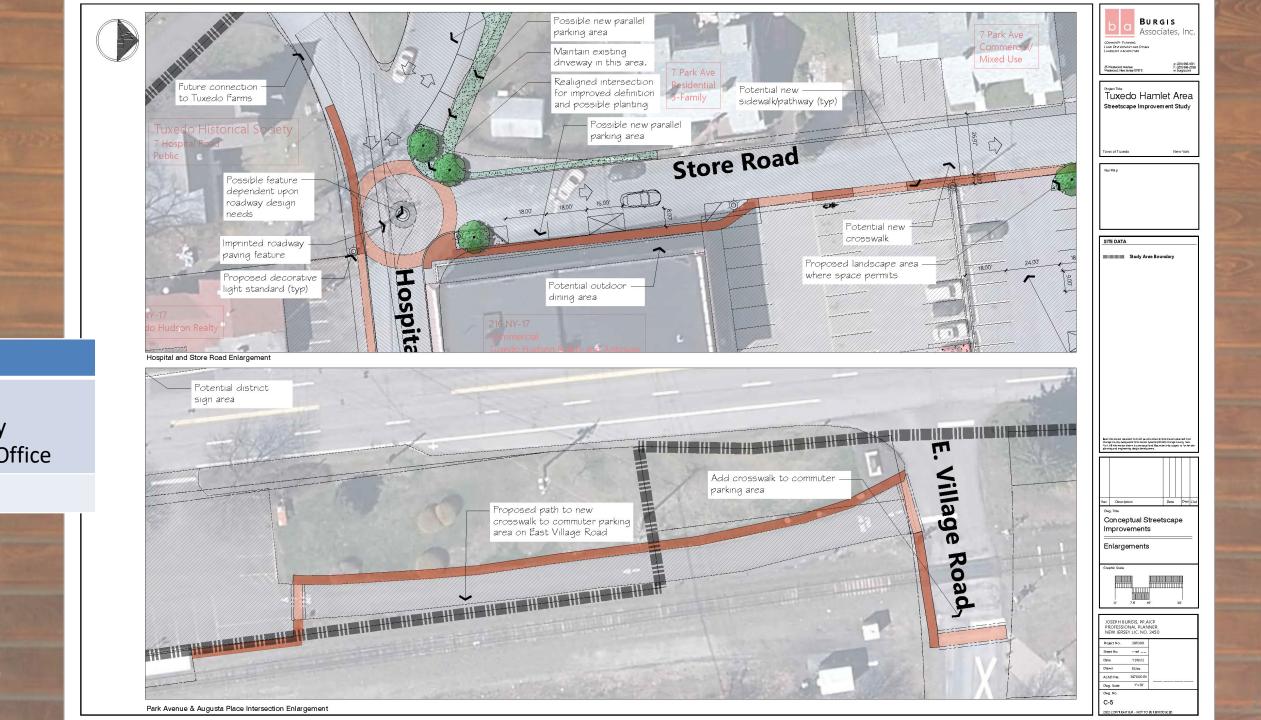

## What makes a good downtown streetscape?

Study of Existing Conditions

Image 1:Park Ave-view south existing conditions.

Image 4: Park Ave & Augusta Place- service area existing conditions.

Image 7: Store Road-adjacent parking and service areas existing conditions.

Image 12: Hospital Road intersection – adjacent driveway width existing conditions.

Image 18: Route 17 easterly side view south, sidewalk interrupted by driveway.