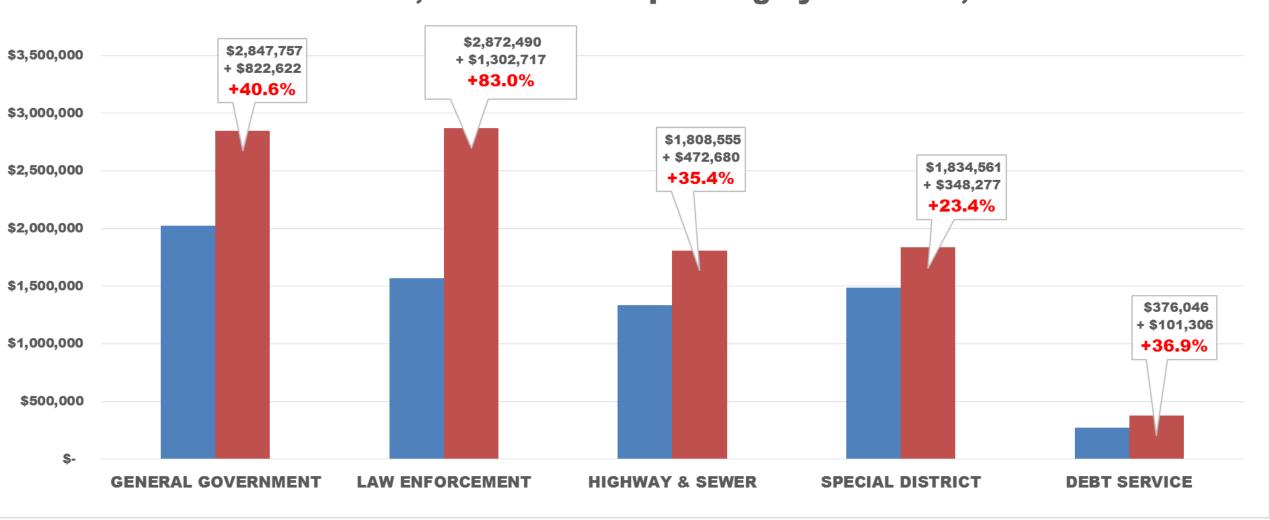

## **GOVERNMENT SPENDING 2006 VS. 2015**

#### **GENERAL GOVERNANCE**

|              | 2006        | 2015        | <u>%</u> |
|--------------|-------------|-------------|----------|
| <b>WAGES</b> | \$647,589   | \$891,699   | +37%     |
| <b>BENEF</b> | \$270,207   | \$455,217   | +69%     |
| SERV         | \$1,107,339 | \$1,500,841 | +36%     |
| TOTAL        | \$2,025,135 | \$2,847,757 | +41%     |

#### **LAW ENFORCEMENT**

|              | 2006        | 2015        | <u>%</u> |
|--------------|-------------|-------------|----------|
| <b>WAGES</b> | \$916,316   | \$1,619,048 | +77%     |
| <b>BENEF</b> | \$471,255   | \$1,033,184 | +119%    |
| SERV         | \$182,202   | \$220,258   | +21%     |
|              |             |             |          |
| <b>TOTAL</b> | \$1,569,772 | \$2,872,490 | +83%     |
|              |             |             |          |

#### **SPECIAL DISTRICT**

|              | 2006        | 2015        | <u>%</u> |
|--------------|-------------|-------------|----------|
| <b>WAGES</b> | <b>\$0</b>  | <b>\$0</b>  | +0%      |
| <b>BENEF</b> | <b>\$0</b>  | <b>\$0</b>  | +0%      |
| SERV         | \$1,486,284 | \$1,834,561 | +22%     |
| TOTAL        | \$1,486,284 | \$1,834,561 | +22%     |

#### **HIGHWAY & SEWER**

|              | 2006        | 2015        | <u>%</u> |
|--------------|-------------|-------------|----------|
| <b>WAGES</b> | \$584,617   | \$792,371   | +36%     |
|              | \$310,630   | \$572,262   | +84%     |
| <b>SERV</b>  | \$440,627   | \$443,922   | + 1%     |
|              | ·           |             |          |
| <b>TOTAL</b> | \$1,335,875 | \$1,808,555 | +20%     |
|              | • •         |             |          |