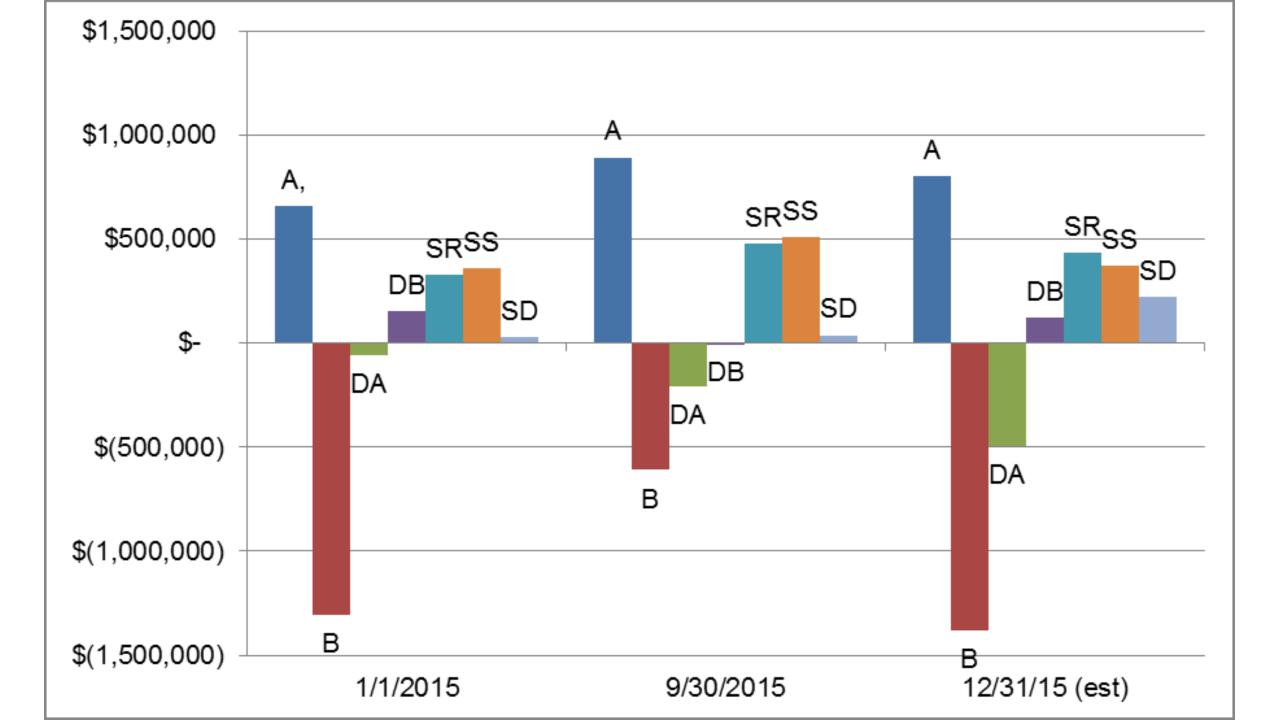

#### **Fund Balances**

#### **UNAUDITED**

#### **Current & Projected**

#### By Fund

| Tota | al   |                     | \$<br>165,196     | \$<br>1,090,005 | \$<br>74,782      |
|------|------|---------------------|-------------------|-----------------|-------------------|
|      | SD   | Drainage            | \$<br>25,740      | \$<br>37,225    | \$<br>222,641     |
|      | SS   | Sewer               | \$<br>359,829     | \$<br>505,960   | \$<br>371,206     |
|      | SR   | Refuse              | \$<br>328,654     | \$<br>474,785   | \$<br>431,322     |
|      | DB   | Highway Outside Vil | \$<br>154,117     | \$<br>(2,389)   | \$<br>122,096     |
|      | DA   | Highway Town Wide   | \$<br>(56,226)    | \$<br>(206,901) | \$<br>(494,392)   |
|      | В    | General Outside Vil | \$<br>(1,303,573) | \$<br>(610,554) | \$<br>(1,379,930) |
|      | Α    | General Town Wide   | \$<br>656,655     | \$<br>891,877   | \$<br>801,838     |
|      | Fund | Description         | 1/1/2015          | 9/30/2015       | 12/31/15 (est)    |