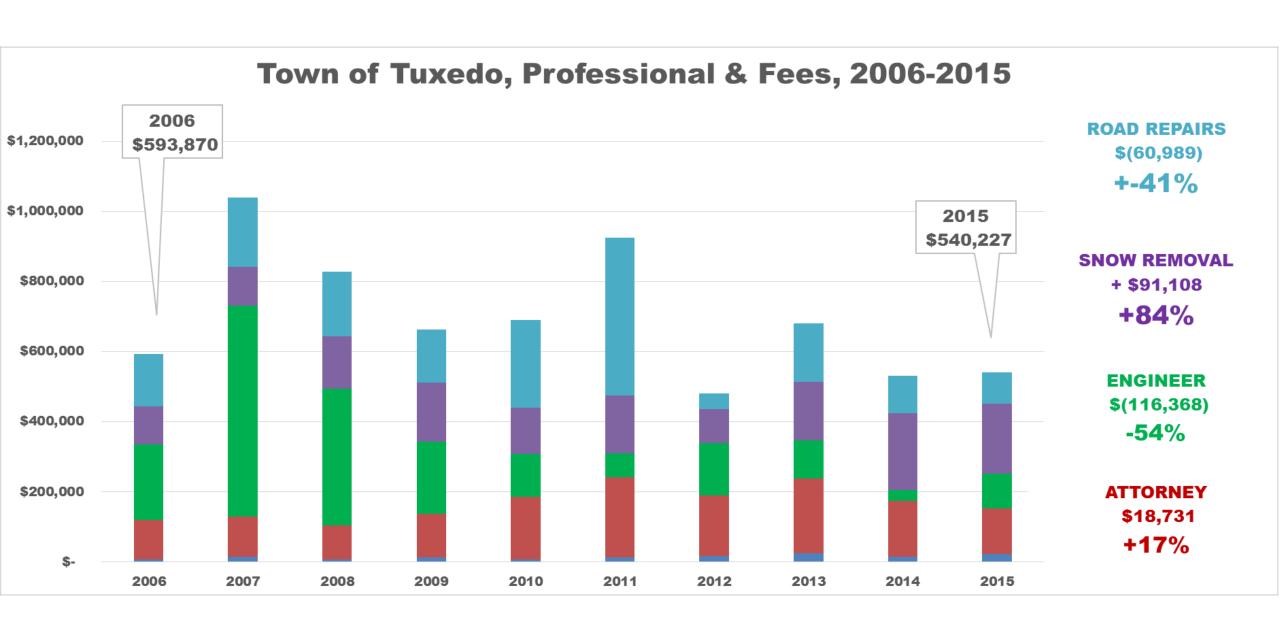

,627   | \$443,922   | + 1%     |
|              | ·           |             |          |
| <b>TOTAL</b> | \$1,335,875 | \$1,808,555 | +20%     |
|              | • •         |             |          |

#### **SALARIES**

- 65 TOTAL EMPLOYEES
- 35 FULL TIME, 30 PART TIME

\$3.3M 34%

#### **BENEFITS**

- MOSTLY FOR FULL-TIME
- EMPLOYMENT TAX + PENSION + MEDICAL

\$2.1M 21%

#### **SERVICES & SUPPLIES**

- ATTORNEY, ENGINEER, AUDITING/ACCOUNTING, PLANNER
- VEHICLES & EQUIPMENT
- COMPUTERS, SOFTWARE, OFFICE
- ROAD MAINTENANCE

\$2.2M 22%

#### **SPECIAL DISTRICT**

- AMBULANCE, LIBRARY, FIRE DISTRICT

\$1.8M

**19%** 

#### **DEBT SERVICE**

**\$0.4M, 4%** 

## **GOVERNMENT SPENDING 2006 VS. 2015**





## **GOVERNMENT SPENDING 2006 VS. 2015**





## LARGE NON-EMPLOYEE COSTS 2006 VS. 2015



# SALARIES + BENEFITS 2006 VS. 2015



## WHAT IS DRIVING BENEFIT INCREASES?



# ESTIMATED 2016 INCREASES

| <b>HEALTH INSURANC</b> | E: +7.5% | +\$53,498  |
|------------------------|----------|------------|
| <b>WORKERS COMP:</b>   | +4.5%    | +\$17,892  |
| NYS RETIREMENT:        | -2.7%    | - \$20,123 |

+\$51,267

NYS TAX LEVY CAP 0.7%

+\$42,433

# **DEPARTMENT BUDGETS, 2016 VS 2015**

#### Town of Tuxedo, 2015 Approved & 2016 Requested Budget



# MICHAEL RICHARDSON

# LABOR RELATIONS CONSULTANT

| Town / Village            | Contact  | Census<br>2010       | Distance<br>from<br>Tuxedo | Sq. Miles<br>Land | Full-Time | Part-Time |
|---------------------------|----------|----------------------|----------------------------|-------------------|-----------|-----------|
| Tuxedo (To