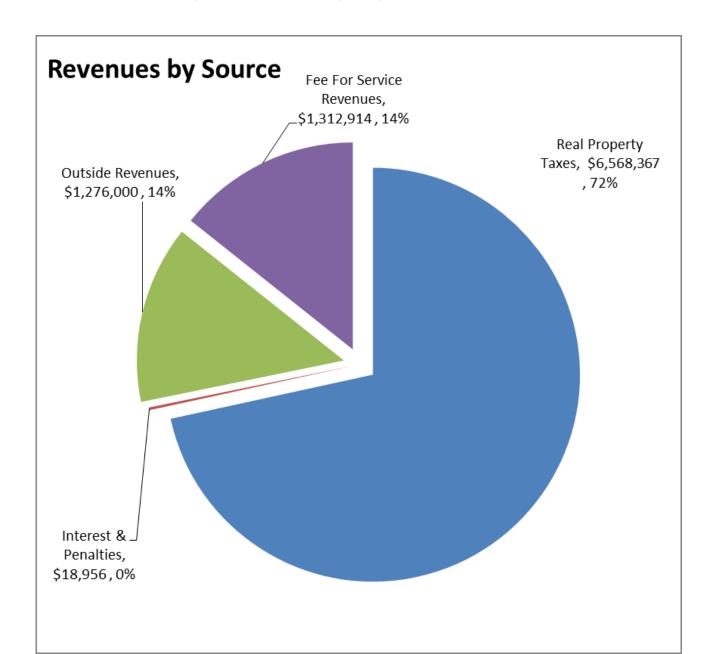

# REVENUES

# **FUNDING THE TOWN GOVERMENT**

## **REVENUES BY SOURCE 2006-2015**