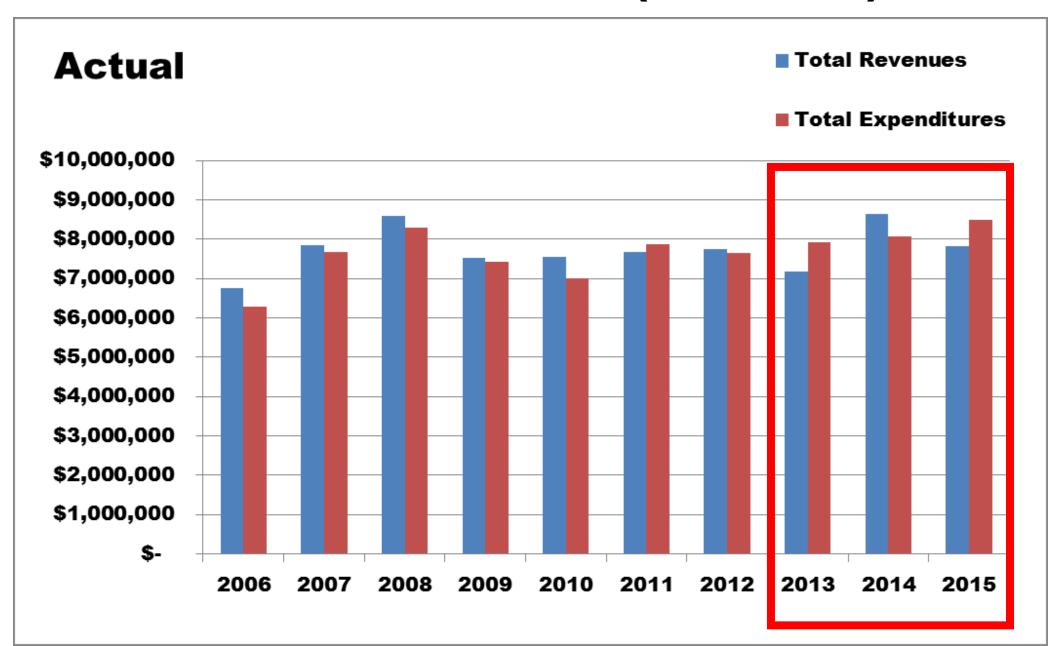

ty Insurance; MTA tax

| 10th year of employment | Days | 243 days<br>per year |
|-------------------------|------|----------------------|
| POLICE OFFICER          |      | 8                    |
| Vacation                | 20   | 160                  |
| Sick Leave              | 12   | 96                   |
| Personal Leave          | 3    | 24                   |
| Total Leave             | 35   | 280                  |
| Total Work (on the job) | 208  | 1664                 |

# REVENUES

# **FUNDING THE TOWN GOVERMENT**



## **TOTAL TOWN REVENUES 2006-2015**



## **REVENUES BY SOURCE 2006-2015**



# **MAJOR GIFTS & DONATIONS**

2014: **GENTING** +\$1,500,000

2015: TUXEDO FARMS +\$ 750,000

+\$2,250,000

# REVENUES VS. EXPENSES (BUDGETED)



# **REVENUES VS. EXPENSES (ACTUAL)**



## 2016 REVENUES AT PROPERTY TAX CAP



# **DEPARTMENT BUDGETS, 2016 VS 2015**

#### Town of Tuxedo, 2015 Approved & 2016 Requested Budget



## 2016 – 2016 REVENUES VS. EXPENSES

(2016 DEPARTMENT REQUESTED)



#### 2016 – 2016 ACTUAL REVENUES & EXPENSES



#### **Fund Balances**

#### **UNAUDITED**

#### **Current & Projected**

#### By Fund

| Tota | al   |                     | \$<br>165,196     | \$<br>1,090,005 | \$<br>74,782      |
|------|------|---------------------|-------------------|-----------------|-------------------|
|      | SD   | Drainage            | \$<br>25,740      | \$<br>37,225    | \$<br>222,641     |
|      | SS   | Sewer               | \$<br>359,829     | \$<br>505,960   | \$<br>371,206     |
|      | SR   | Refuse              | \$<br>328,654     | \$<br>474,