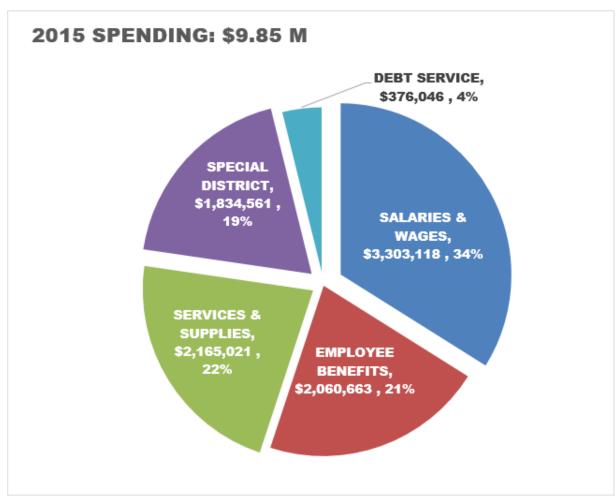

#### **SALARIES**

- 65 TOTAL EMPLOYEES
- 35 FULL TIME, 30 PART TIME

\$3.3M 34%

#### **BENEFITS**

- MOSTLY FOR FULL-TIME
- EMPLOYMENT TAX + PENSION + MEDICAL

\$2.1M 21%

#### **SERVICES & SUPPLIES**

- ATTORNEY, ENGINEER, AUDITING/ACCOUNTING, PLANNER
- VEHICLES & EQUIPMENT
- COMPUTERS, SOFTWARE, OFFICE
- ROAD MAINTENANCE

\$2.2M 22%

#### **SPECIAL DISTRICT**

- AMBULANCE, LIBRARY, FIRE DISTRICT

\$1.8M

**19%** 

#### **DEBT SERVICE**

**\$0.4M, 4%** 