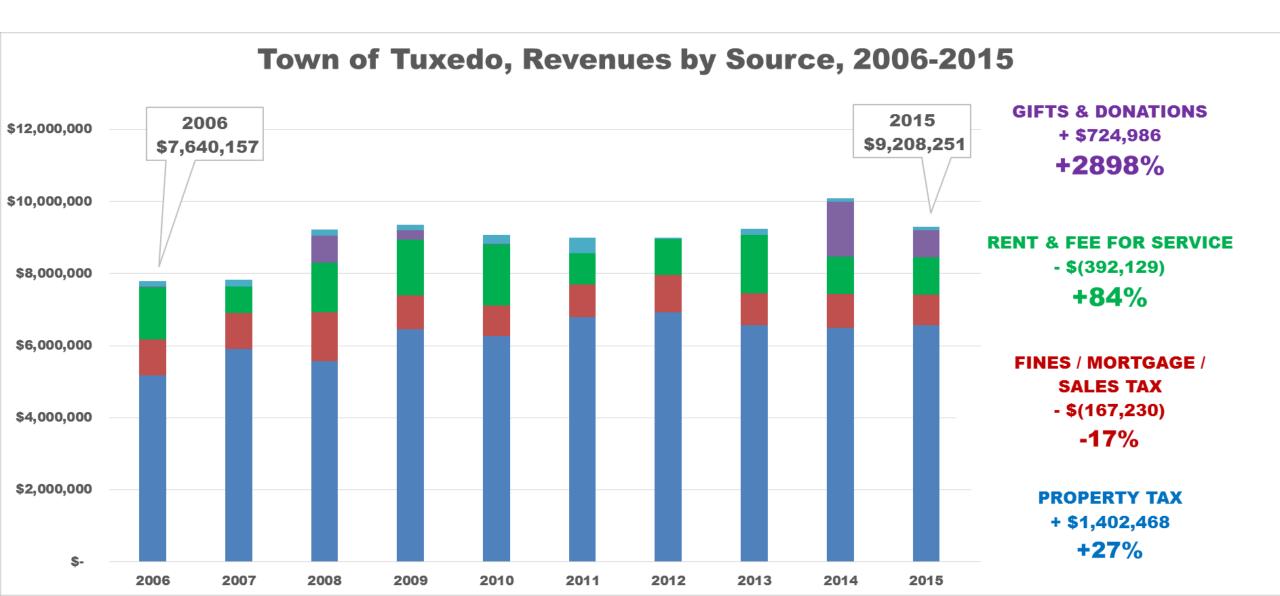

## **REVENUES BY SOURCE 2006-2015**

# **MAJOR GIFTS & DONATIONS**

2014: **GENTING** +\$1,500,000

2015: TUXEDO FARMS +\$ 750,000

+\$2,250,000