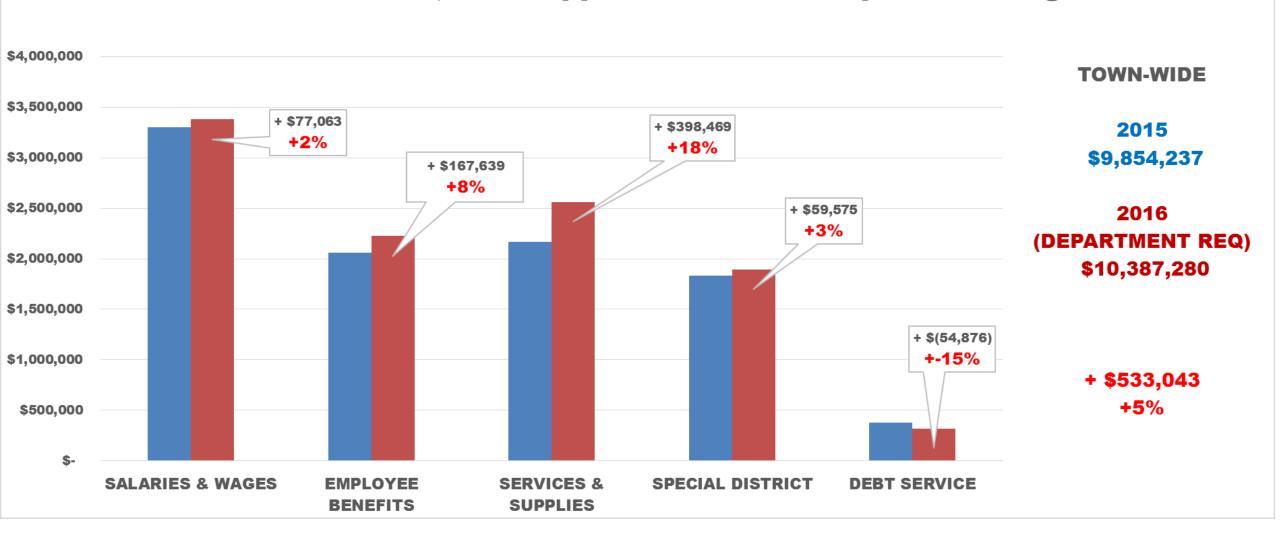

# **DEPARTMENT BUDGETS, 2016 VS 2015**

#### Town of Tuxedo, 2015 Approved & 2016 Requested Budget