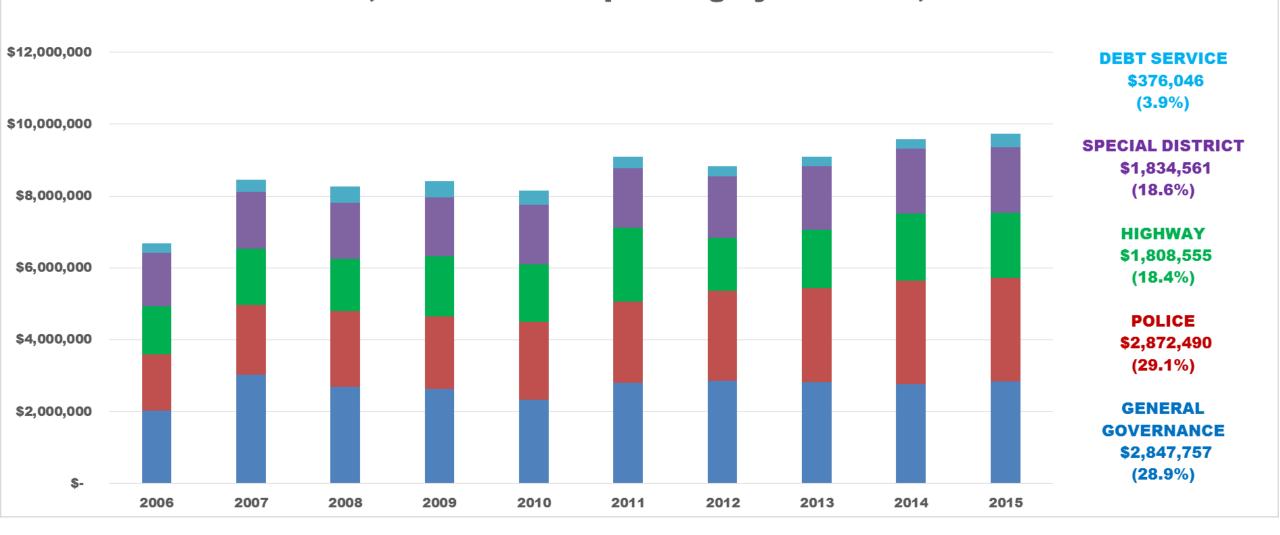

## **SPENDING BY FUNCTION 2006-2015**

#### **Town of Tuxedo, Government Spending by Function, 2006-2015**

#### **GENERAL GOVERNANCE**

- SUPERVISOR / TOWN BOARD
- CLERK
- JUSTICE COURT
- ASSESSOR / TAX COLLECTION
- ATTORNEY
- ENGINEER
- PLANNER
- PARKS & RECREATION
- SAFETY INSPECTION
- PLANNING / ZONING / ARCHITECTURE

#### **SPECIAL DISTRICT**

- AMBULANCE
- FIRE PREVENTION
- LIBRARY

#### LAW ENFORCEMENT

- POLICE
- PUBLIC SAFETY
- EMERGENCY MANAGEMENT

#### **HIGHWAYS & SEWER**

- ROAD MAINTENANCE
- SNOW REMOVAL
- SEWER SYSTEM
- DRAINAGE SYSTEM