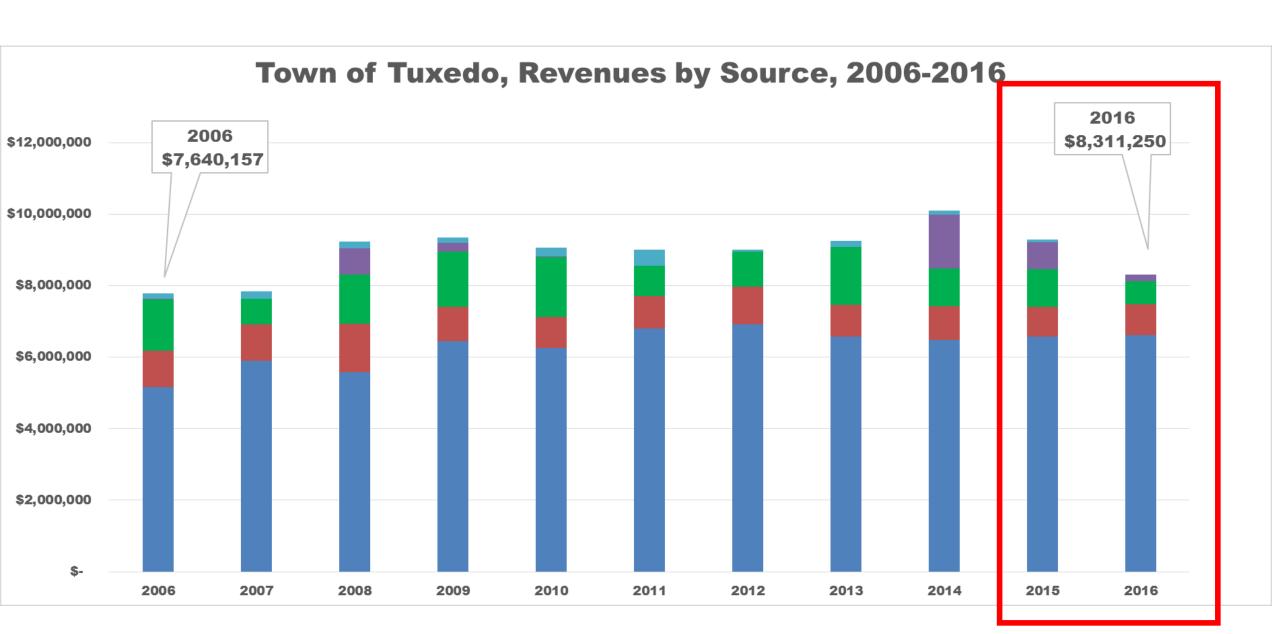

ployment | Days | 243 days<br>per year |
|-------------------------|------|----------------------|
| POLICE OFFICER          |      | 8                    |
| Vacation                | 20   | 160                  |
| Sick Leave              | 12   | 96                   |
| Personal Leave          | 3    | 24                   |
| Total Leave             | 35   | 280                  |
| Total Work (on the job) | 208  | 1664                 |

# REVENUES

# **FUNDING THE TOWN GOVERMENT**



## **TOTAL TOWN REVENUES 2006-2015**



## **REVENUES BY SOURCE 2006-2015**



# **MAJOR GIFTS & DONATIONS**

2014: **GENTING** +\$1,500,000

2015: TUXEDO FARMS +\$ 750,000

+\$2,250,000

# REVENUES VS. EXPENSES (BUDGETED)



# **REVENUES VS. EXPENSES (ACTUAL)**



## 2016 REVENUES AT PROPERTY TAX CAP



# **DEPARTMENT BUDGETS, 2016 VS 2015**

#### Town of Tuxedo, 2015 Approved & 2016 Requested Budget



## 2016 – 2016 REVENUES VS. EXPENSES

(2016 DEPARTMENT REQUESTED)



#### 2016 – 2016 ACTUAL REVENUES & EXPENSES



#### **Fund Balances**

#### **UNAUDITED**

#### **Current & Projected**

#### By Fund

| Tota | al   |                     | \$<br>165,196     | \$<br>1,090,005 | \$<br>74,782      |
|------|------|---------------------|-------------------|-----------------|-------------------|
|      | SD   | Drainage            | \$<br>25,740      | \$<br>37,225    | \$<br>222,641     |
|      | SS   | Sewer               | \$<br>359,829     | \$<br>505,960   | \$<br>371,206     |
|      | SR   | Refuse              | \$<br>328,654     | \$<br>474,785   | \$<br>431,322     |
|      | DB