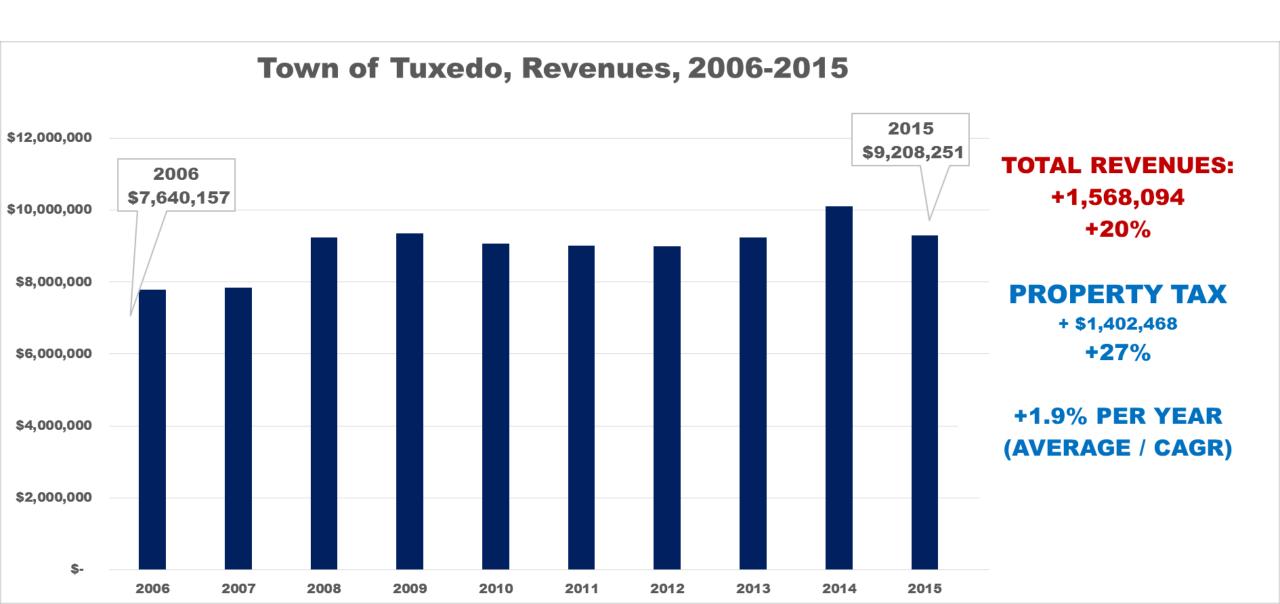

# REVENUES

# **FUNDING THE TOWN GOVERMENT**

## **TOTAL TOWN REVENUES 2006-2015**