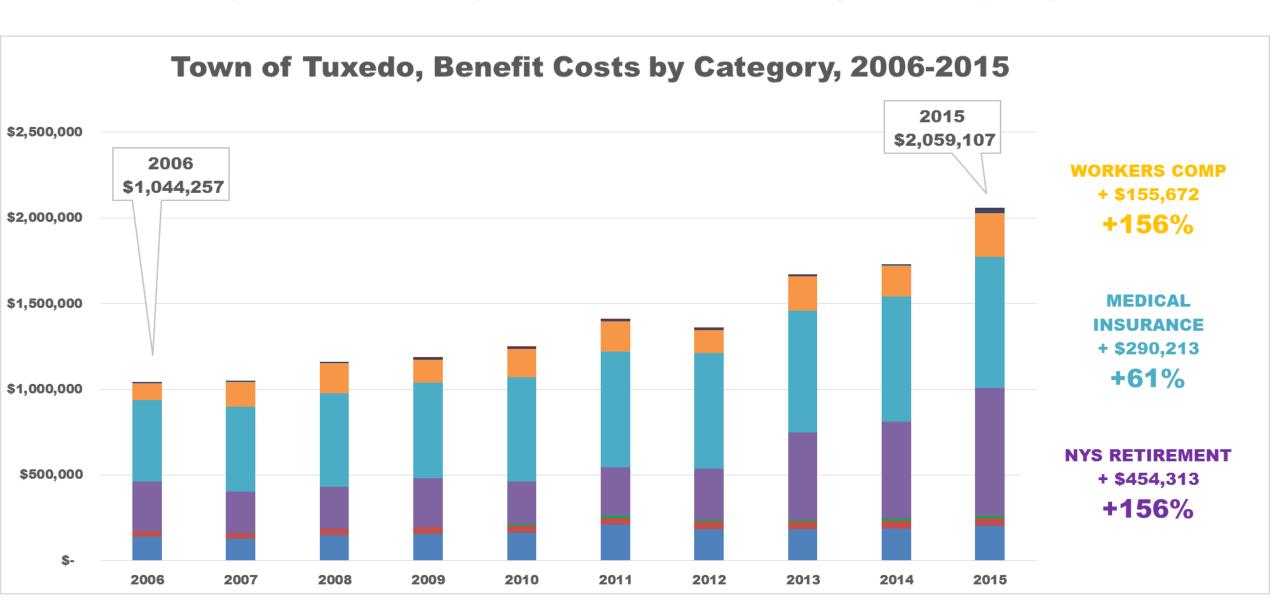

|
| <b>TOTAL</b> | \$1,335,875 | \$1,808,555 | +20%     |
|              | • •         |             |          |

#### **SALARIES**

- 65 TOTAL EMPLOYEES
- 35 FULL TIME, 30 PART TIME

\$3.3M 34%

#### **BENEFITS**

- MOSTLY FOR FULL-TIME
- EMPLOYMENT TAX + PENSION + MEDICAL

\$2.1M 21%

#### **SERVICES & SUPPLIES**

- ATTORNEY, ENGINEER, AUDITING/ACCOUNTING, PLANNER
- VEHICLES & EQUIPMENT
- COMPUTERS, SOFTWARE, OFFICE
- ROAD MAINTENANCE

\$2.2M 22%

#### **SPECIAL DISTRICT**

- AMBULANCE, LIBRARY, FIRE DISTRICT

\$1.8M

**19%** 

#### **DEBT SERVICE**

**\$0.4M, 4%** 

## **GOVERNMENT SPENDING 2006 VS. 2015**





## **GOVERNMENT SPENDING 2006 VS. 2015**





## LARGE NON-EMPLOYEE COSTS 2006 VS. 2015



# SALARIES + BENEFITS 2006 VS. 2015



## WHAT IS DRIVING BENEFIT INCREASES?



# ESTIMATED 2016 INCREASES

| <b>HEALTH INSURANC</b> | E: +7.5% | +\$53,498  |
|------------------------|----------|------------|
| <b>WORKERS COMP:</b>   | +4.5%    | +\$17,892  |
| NYS RETIREMENT:        | -2.7%    | - \$20,123 |

+\$51,267

NYS TAX LEVY CAP 0.7%

+\$42,433

# **DEPARTMENT BUDGETS, 2016 VS 2015**

#### Town of Tuxedo, 2015 Approved & 2016 Requested Budget



# MICHAEL RICHARDSON

# LABOR RELATIONS CONSULTANT

| Town / Village            | Contact  | Census<br>2010       | Distance<br>from<br>Tuxedo | Sq. Miles<br>Land | Full-Time | Part-Time |
|---------------------------|----------|----------------------|----------------------------|-------------------|-----------|-----------|
| Tuxedo (Town)             | 351-2265 | 3,624                | 220                        |