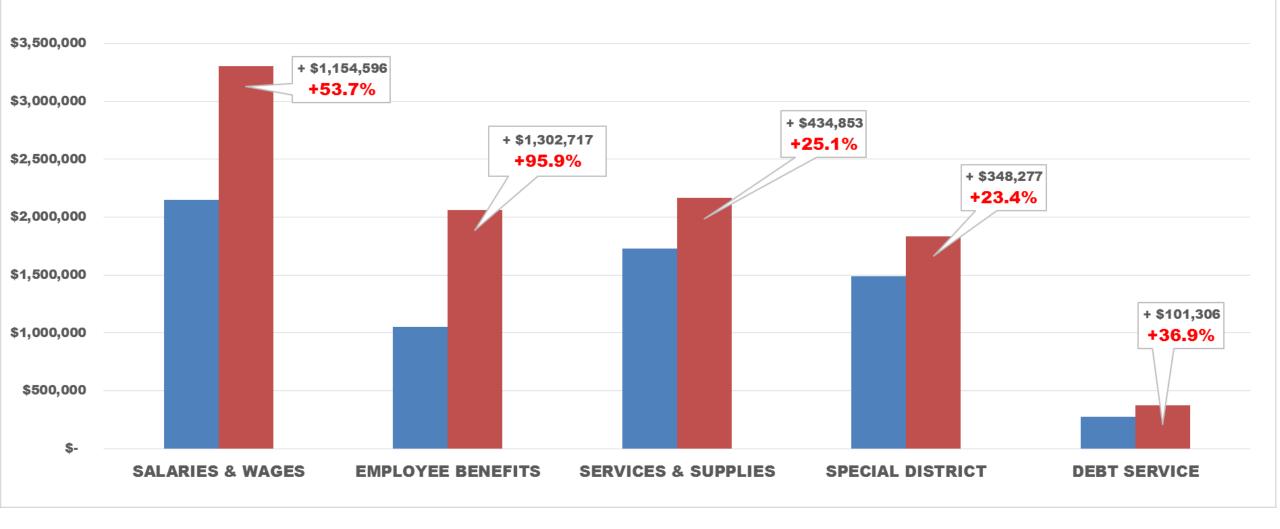

## **GOVERNMENT SPENDING 2006 VS. 2015**

#### **GENERAL GOVERNANCE**

|              | 2006        | 2015        | <u>%</u> |
|--------------|-------------|-------------|----------|
| <b>WAGES</b> | \$647,589   | \$891,699   | +37%     |
| <b>BENEF</b> | \$270,207   | \$455,217   | +69%     |
| SERV         | \$1,107,339 | \$1,500,841 | +36%     |
| TOTAL        | \$2,025,135 | \$2,847,757 | +41%     |

#### **LAW ENFORCEMENT**

|              | 2006        | 2015        | <u>%</u> |
|--------------|-------------|-------------|----------|
| <b>WAGES</b> | \$916,316   | \$1,619,048 | +77%     |
| <b>BENEF</b> | \$471,255   | \$1,033,184 | +119%    |
| SERV         | \$182,202   | \$220,258   | +21%     |
|              |             |             |          |
| <b>TOTAL</b> | \$1,569,772 | \$2,872,490 | +83%     |
|              |             |             |          |

#### **SPECIAL DISTRICT**

|              | 2006        | 2015        | <u>%</u> |
|--------------|-------------|-------------|----------|
| <b>WAGES</b> | <b>\$0</b>  | <b>\$0</b>  | +0%      |
| <b>BENEF</b> | <b>\$0</b>  | <b>\$0</b>  | +0%      |
| SERV         | \$1,486,284 | \$1,834,561 | +22%     |
| TOTAL        | \$1,486,284 | \$1,834,561 | +22%     |

#### **HIGHWAY & SEWER**

|              | 2006        | 2015        | <u>%</u> |
|--------------|-------------|-------------|----------|
| <b>WAGES</b> | \$584,617   | \$792,371   | +36%     |
|              | \$310,630   | \$572,262   | +84%     |
| <b>SERV</b>  | \$440,627   | \$443,922   | + 1%     |
|              | ·           |             |          |
| <b>TOTAL</b> | \$1,335,875 | \$1,808,555 | +20%     |
|              | • •         |             |          |