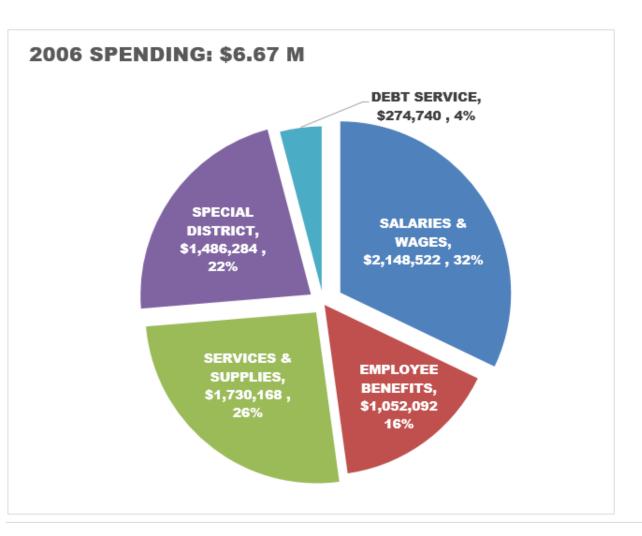

#### **GENERAL GOVERNANCE**

|              | 2006        | 2015        | <u>%</u> |
|--------------|-------------|-------------|----------|
| <b>WAGES</b> | \$647,589   | \$891,699   | +37%     |
| <b>BENEF</b> | \$270,207   | \$455,217   | +69%     |
| SERV         | \$1,107,339 | \$1,500,841 | +36%     |
| TOTAL        | \$2,025,135 | \$2,847,757 | +41%     |

#### **LAW ENFORCEMENT**

|              | 2006        | 2015        | <u>%</u> |
|--------------|-------------|-------------|----------|
| <b>WAGES</b> | \$916,316   | \$1,619,048 | +77%     |
| <b>BENEF</b> | \$471,255   | \$1,033,184 | +119%    |
| SERV         | \$182,202   | \$220,258   | +21%     |
|              |             |             |          |
| <b>TOTAL</b> | \$1,569,772 | \$2,872,490 | +83%     |
|              |             |             |          |

#### **SPECIAL DISTRICT**

|              | 2006        | 2015        | <u>%</u> |
|--------------|-------------|-------------|----------|
| <b>WAGES</b> | <b>\$0</b>  | <b>\$0</b>  | +0%      |
| <b>BENEF</b> | <b>\$0</b>  | <b>\$0</b>  | +0%      |
| SERV         | \$1,486,284 | \$1,834,561 | +22%     |
| TOTAL        | \$1,486,284 | \$1,834,561 | +22%     |

#### **HIGHWAY & SEWER**

|              | 2006        | 2015        | <u>%</u> |
|--------------|-------------|-------------|----------|
| <b>WAGES</b> | \$584,617   | \$792,371   | +36%     |
|              | \$310,630   | \$572,262   | +84%     |
| <b>SERV</b>  | \$440,627   | \$443,922   | + 1%     |
|              | ·           |             |          |
| <b>TOTAL</b> | \$1,335,875 | \$1,808,555 | +20%     |
|              | • •         |             |          |