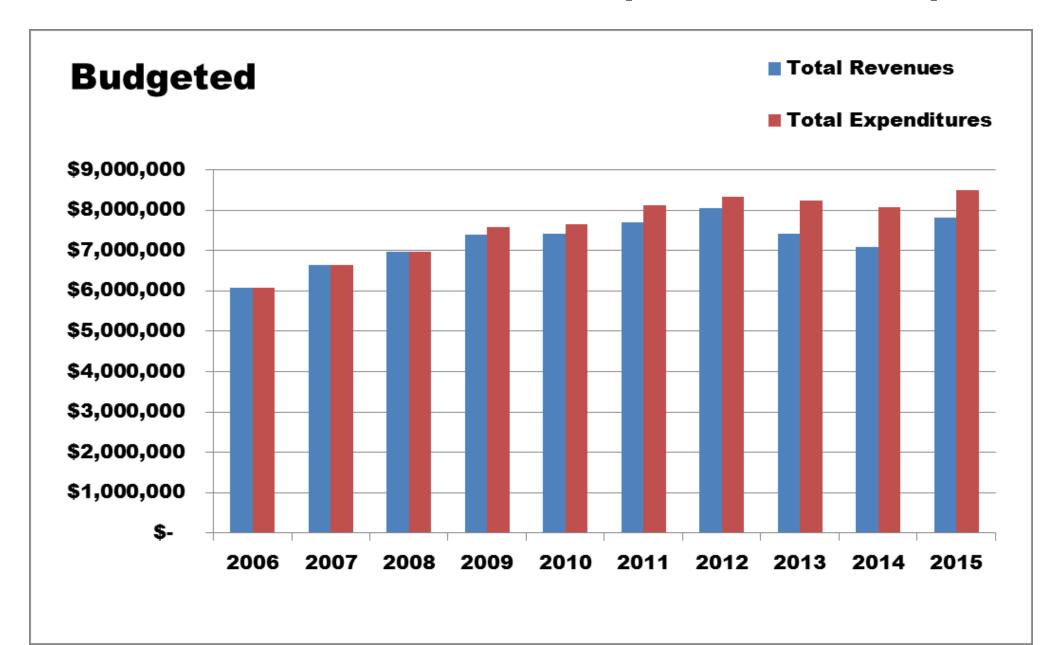

s: FICA; Workers' Compensation; Disability Insurance; MTA tax

| 10th year of employment | Days | 243 days<br>per year |
|-------------------------|------|----------------------|
| POLICE OFFICER          |      | 8                    |
| Vacation                | 20   | 160                  |
| Sick Leave              | 12   | 96                   |
| Personal Leave          | 3    | 24                   |
| Total Leave             | 35   | 280                  |
| Total Work (on the job) | 208  | 1664                 |

# REVENUES

# **FUNDING THE TOWN GOVERMENT**



## **TOTAL TOWN REVENUES 2006-2015**



## **REVENUES BY SOURCE 2006-2015**



# **MAJOR GIFTS & DONATIONS**

2014: **GENTING** +\$1,500,000

2015: TUXEDO FARMS +\$ 750,000

+\$2,250,000

# REVENUES VS. EXPENSES (BUDGETED)



# **REVENUES VS. EXPENSES (ACTUAL)**



## 2016 REVENUES AT PROPERTY TAX CAP



# **DEPARTMENT BUDGETS, 2016 VS 2015**

#### Town of Tuxedo, 2015 Approved & 2016 Requested Budget



## 2016 – 2016 REVENUES VS. EXPENSES

(2016 DEPARTMENT REQUESTED)



#### 2016 – 2016 ACTUAL REVENUES & EXPENSES



#### **Fund Balances**

#### **UNAUDITED**

#### **Current & Projected**

#### By Fund

| Tota | al   |                     | \$<br>165,196     | \$<br>1,090,005 | \$<br>74,782      |
|------|------|---------------------|-------------------|-----------------|-------------------|
|      | SD   | Drainage            | \$<br>25,740      | \$<br>37,225    | \$<br>222,641     |
|      | SS   | Sewer               | \$<br>359,829     | \$<br>505,960   | \$<br>371,206     |
|      | SR   | Refuse