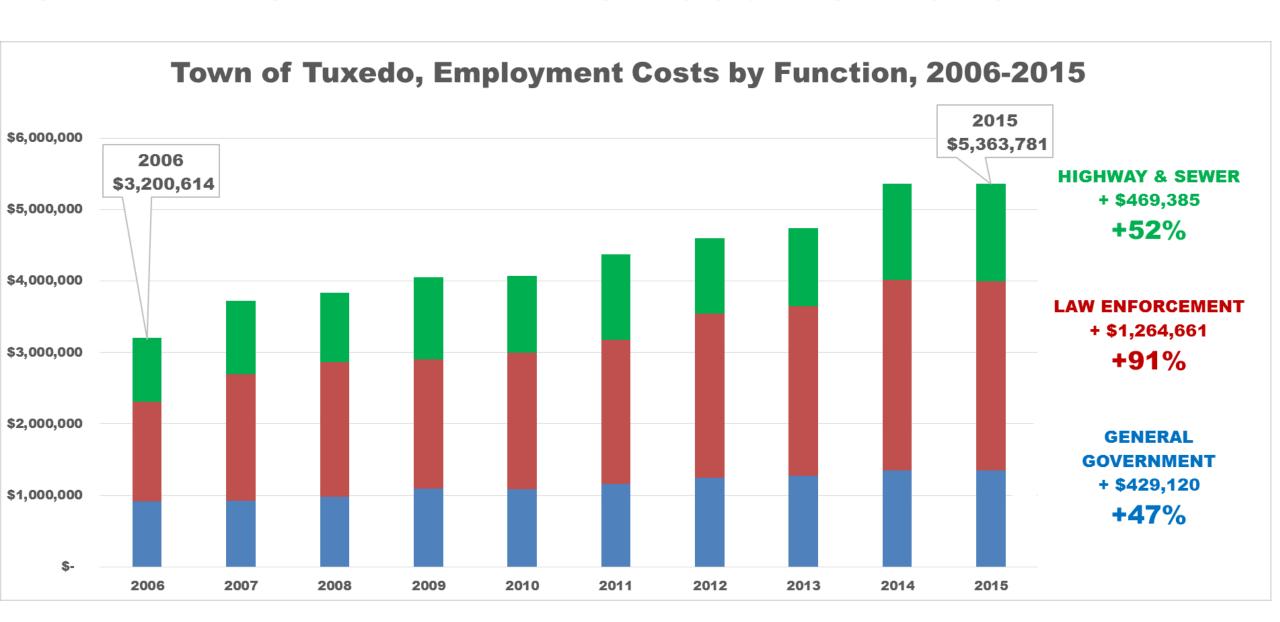

## **SPENDING BY FUNCTION 2006-2015**

#### **Town of Tuxedo, Government Spending by Function, 2006-2015**