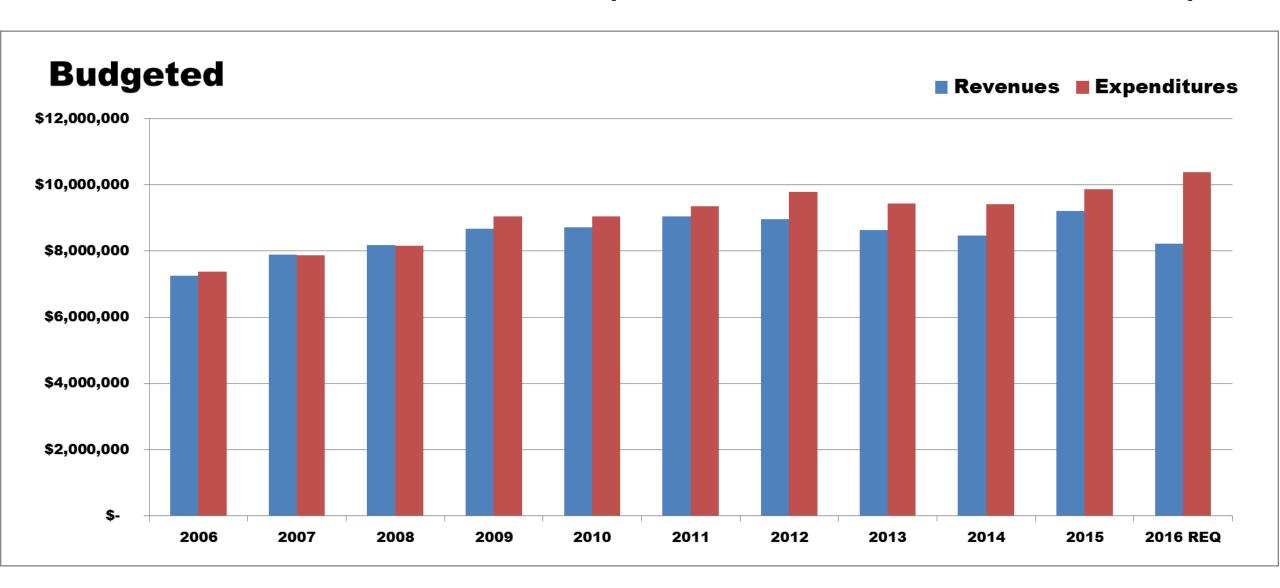

| 20   | 160                  |
| Sick Leave              | 12   | 96                   |
| Personal Leave          | 3    | 24                   |
| Total Leave             | 35   | 280                  |
| Total Work (on the job) | 208  | 1664                 |

# REVENUES

# **FUNDING THE TOWN GOVERMENT**



## **TOTAL TOWN REVENUES 2006-2015**



## **REVENUES BY SOURCE 2006-2015**



# **MAJOR GIFTS & DONATIONS**

2014: **GENTING** +\$1,500,000

2015: TUXEDO FARMS +\$ 750,000

+\$2,250,000

# REVENUES VS. EXPENSES (BUDGETED)



# **REVENUES VS. EXPENSES (ACTUAL)**



## 2016 REVENUES AT PROPERTY TAX CAP



# **DEPARTMENT BUDGETS, 2016 VS 2015**

#### Town of Tuxedo, 2015 Approved & 2016 Requested Budget



## 2016 – 2016 REVENUES VS. EXPENSES

(2016 DEPARTMENT REQUESTED)



#### 2016 – 2016 ACTUAL REVENUES & EXPENSES



#### **Fund Balances**

#### **UNAUDITED**

#### **Current & Projected**

#### By Fund

| Tota | al   |                     | \$<br>165,196     | \$<br>1,090,005 | \$<br>74,782      |
|------|------|---------------------|-------------------|-----------------|-------------------|
|      | SD   | Drainage            | \$<br>25,740      | \$<br>37,225    | \$<br>222,641     |
|      | SS   | Sewer               | \$<br>359,829     | \$<br>505,960   | \$<br>371,206     |
|      | SR   | Refuse              | \$<br>328,654     | \$<br>474,785   | \$<br>431,322     |
|      | DB   | Highway Outside Vil | \$<br>154,117     | \$<br>(2,389)   | \$<br>122,096     |
|      | DA   | Highway Town Wide   | \$<br>(56,226)    | \$<br>(206,901) | \$<br>(494,