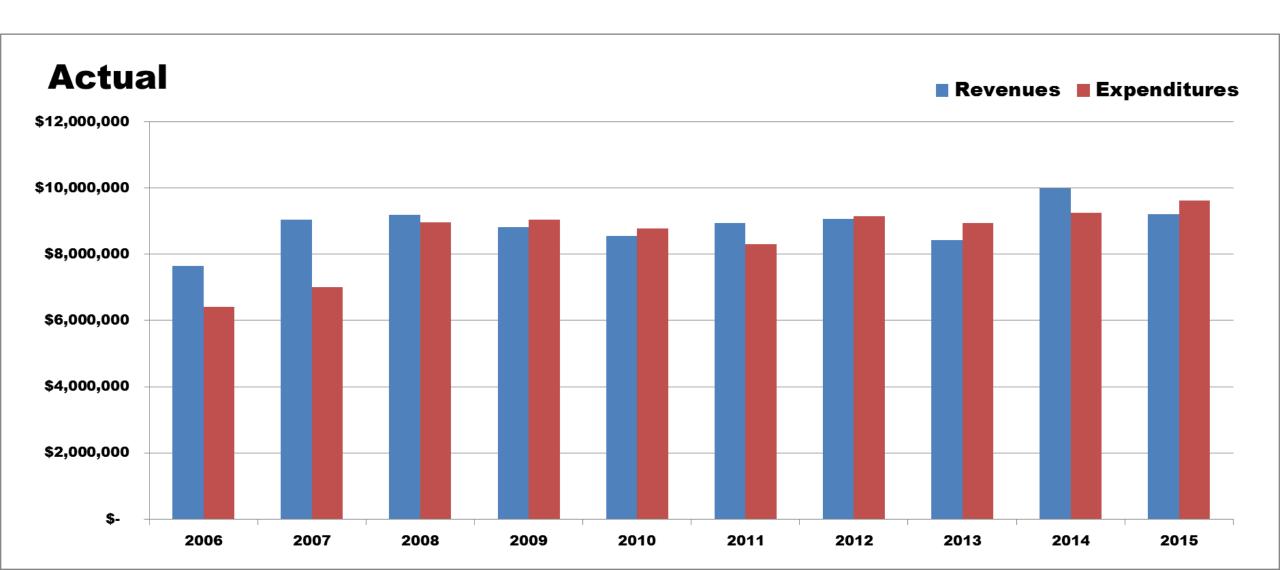

ick Leave              | 12   | 96                   |
| Personal Leave          | 3    | 24                   |
| Total Leave             | 35   | 280                  |
| Total Work (on the job) | 208  | 1664                 |

# REVENUES

# **FUNDING THE TOWN GOVERMENT**



## **TOTAL TOWN REVENUES 2006-2015**



## **REVENUES BY SOURCE 2006-2015**



# **MAJOR GIFTS & DONATIONS**

2014: **GENTING** +\$1,500,000

2015: TUXEDO FARMS +\$ 750,000

+\$2,250,000

# REVENUES VS. EXPENSES (BUDGETED)



# **REVENUES VS. EXPENSES (ACTUAL)**



## 2016 REVENUES AT PROPERTY TAX CAP



# **DEPARTMENT BUDGETS, 2016 VS 2015**

#### Town of Tuxedo, 2015 Approved & 2016 Requested Budget



## 2016 – 2016 REVENUES VS. EXPENSES

(2016 DEPARTMENT REQUESTED)



#### 2016 – 2016 ACTUAL REVENUES & EXPENSES



#### **Fund Balances**

#### **UNAUDITED**

#### **Current & Projected**

#### By Fund

| Tota | al   |                     | \$<br>165,196     | \$<br>1,090,005 | \$<br>74,782      |
|------|------|---------------------|-------------------|-----------------|-------------------|
|      | SD   | Drainage            | \$<br>25,740      | \$<br>37,225    | \$<br>222,641     |
|      | SS   | Sewer               | \$<br>359,829     | \$<br>505,960   | \$<br>371,206     |
|      | SR   | Refuse              | \$<br>328,654     | \$<br>474,785   | \$<br>431,322     |
|      | DB   | Highway Outside Vil | \$<br>154,117     | \$<br>(2,389)   | \$<br>122,096     |
|      | DA   | Highway Town Wide   | \$<br>(56,226)    | \$<br>(206,901) | \$<br>(494,392)   |
|      | В    | General Outside Vil |