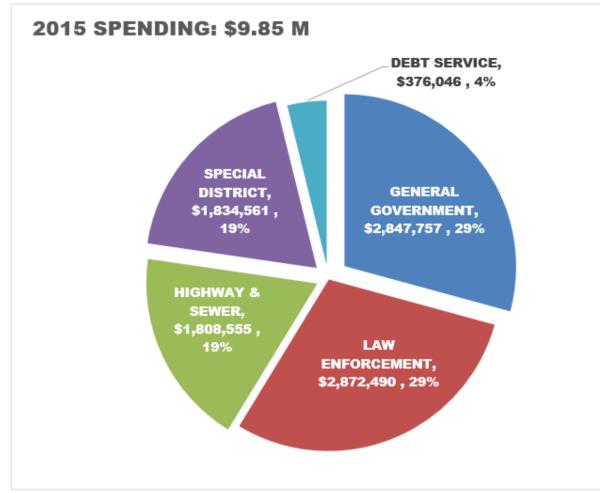

#### **GENERAL GOVERNANCE**

- SUPERVISOR / TOWN BOARD
- CLERK
- JUSTICE COURT
- ASSESSOR / TAX COLLECTION
- ATTORNEY
- ENGINEER
- PLANNER

- PARKS & RECREATION \$2.8M

- SAFETY INSPECTION 29%

- PLANNING / ZONING / ARCHITECTURE

#### **LAW ENFORCEMENT**

- POLICE
- PUBLIC SAFETY
- EMERGENCY MANAGEMENT

\$2.9M 29%

#### **HIGHWAYS & SEWER**

- ROAD MAINTENANCE
- SNOW REMOVAL
- SEWER SYSTEM
- DRAINAGE SYSTEM

\$1.8M 18%

#### **SPECIAL DISTRICT**

- AMBULANCE

\$1.8M

- FIRE PREVENTION

**19%** 

- LIBRARY